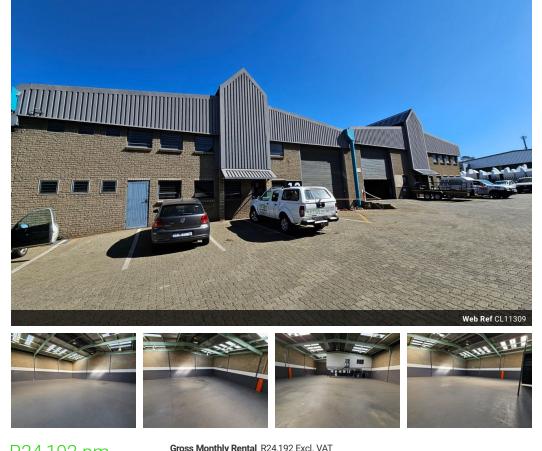

## 504sqm Industrial Property In Wadeville, Germiston

This well-maintained mini unit is available for rent in a secure industrial park with 24-hour security, ensuring peace of mind for your business operations. The property features a large roller door that accommodates sizable trucks, allowing for effortless access. The offices are strategically positioned on a mezzanine level, maximizing floor space while providing ample administrative areas.

Yes

The unit is equipped with an 80-amp power supply, making it ideal for engineering, fabrication, or storage activities. The factory

### **Features**

**Building Name** Zoning

Interior Power 3 Phase

Power Amps

Yes

80

Unit 13 Crocker Industrial Park Industrial

#### Exterior Security

Sizes Floor Size Land Size Building Height

504m<sup>2</sup> 504m<sup>2</sup> 7m

https://www.newpointproperty.co.za