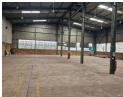

## 850sqm Factory in Wadeville, Germiston

10 Tn/m<sup>2</sup>

Yes

100

This well-maintained building in Wadeville, Germiston, is now available for rent and offers a versatile space suitable for various industrial operations. Featuring a large roller door at the front, the property allows for easy access and efficient workflow. The facility is equipped with a three-phase power connection, making it ideal for engineering, fabrication, or similar ventures.

The premises boast generous eave heights, optimizing storage capacity. Additional amenities include ablution facilities, change rooms, and administrative offices, ensuring a practical and well-rounded environment for business operations. Secure parking spaces for staff further enhance the property's convenience, making it a solid choice for businesses seeking functionality and

## **Features**

Zoning Industrial

Floor Loading Cap. Power 3 Phase Power Amps

Sizes

Floor Size Land Size **Building Height**  850m<sup>2</sup> 850m<sup>2</sup>