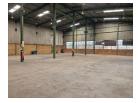

## 850sqm Factory in Wadeville, Germiston

10 Tn/m<sup>2</sup>

Yes

100

This well-maintained building in Wadeville, Germiston, is now available for rent and offers a versatile space suitable for various industrial operations. Featuring a large roller door at the front, the property allows for easy access and efficient workflow. The facility is equipped with a three-phase power connection, making it ideal for engineering, fabrication, or similar ventures.

The premises boast generous eave heights, optimizing storage capacity. Additional amenities include ablution facilities, change rooms, and administrative offices, ensuring a practical and well-rounded environment for business operations. Secure parking spaces for staff further enhance the property's convenience, making it a solid choice for businesses seeking functionality and

## **Features**

Zoning Industrial

Floor Loading Cap. Power 3 Phase Power Amps

Sizes

Floor Size Land Size **Building Height**  850m<sup>2</sup> 850m<sup>2</sup>