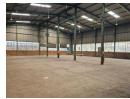

## 850sqm Factory in Wadeville, Germiston

10 Tn/m<sup>2</sup>

Yes

100

This well-maintained building in Wadeville, Germiston, is now available for rent and offers a versatile space suitable for various industrial operations. Featuring a large roller door at the front, the property allows for easy access and efficient workflow. The facility is equipped with a three-phase power connection, making it ideal for engineering, fabrication, or similar ventures.

The premises boast generous eave heights, optimizing storage capacity. Additional amenities include ablution facilities, change rooms, and administrative offices, ensuring a practical and well-rounded environment for business operations. Secure parking spaces for staff further enhance the property's convenience, making it a solid choice for businesses seeking functionality and

## **Features**

Zoning Industrial

Floor Loading Cap. Power 3 Phase Power Amps

Sizes

Floor Size Land Size **Building Height**  850m<sup>2</sup> 850m<sup>2</sup>