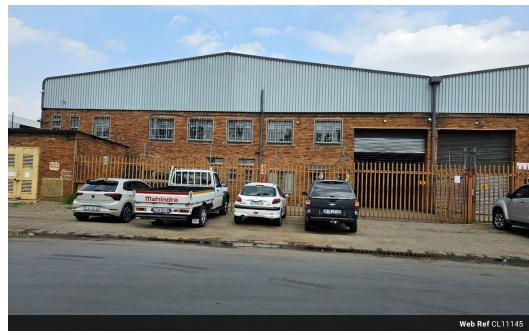

## 850sqm Factory in Wadeville, Germiston

10 Tn/m<sup>2</sup>

Yes

100

This well-maintained building in Wadeville, Germiston, is now available for rent and offers a versatile space suitable for various industrial operations. Featuring a large roller door at the front, the property allows for easy access and efficient workflow. The facility is equipped with a three-phase power connection, making it ideal for engineering, fabrication, or similar ventures.

The premises boast generous eave heights, optimizing storage capacity. Additional amenities include ablution facilities, change rooms, and administrative offices, ensuring a practical and well-rounded environment for business operations. Secure parking spaces for staff further enhance the property's convenience, making it a solid choice for businesses seeking functionality and

## **Features**

Zoning Industrial

Floor Loading Cap. Power 3 Phase Power Amps

Sizes

Floor Size Land Size **Building Height**  850m<sup>2</sup> 850m<sup>2</sup>