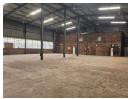

## 850sqm Factory in Wadeville, Germiston

10 Tn/m<sup>2</sup>

Yes

100

This well-maintained building in Wadeville, Germiston, is now available for rent and offers a versatile space suitable for various industrial operations. Featuring a large roller door at the front, the property allows for easy access and efficient workflow. The facility is equipped with a three-phase power connection, making it ideal for engineering, fabrication, or similar ventures.

The premises boast generous eave heights, optimizing storage capacity. Additional amenities include ablution facilities, change rooms, and administrative offices, ensuring a practical and well-rounded environment for business operations. Secure parking spaces for staff further enhance the property's convenience, making it a solid choice for businesses seeking functionality and

## **Features**

Zoning Industrial

Floor Loading Cap. Power 3 Phase Power Amps

Sizes

Floor Size Land Size **Building Height**  850m<sup>2</sup> 850m<sup>2</sup>