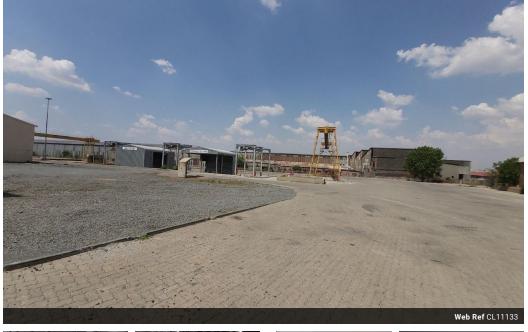

### 5 700sqm Neat and well maintained, free standing property in Wadeville, Germiston

This impressive standalone property offers a well-maintained factory/workshop alongside versatile office space, perfectly suited for administrative tasks, meetings, and more. Conveniently located near the N17 highway, the property features multiple entry points for seamless accessibility.

Spanning a vast 39,000 square meters of paved yard, the property provides ample room for workshops, storage, and other industrial activities. Equipped with cranes ranging from 2 to 5 tons, it's designed to enhance operational efficiency. The property

### Exterior

Covered Parking Bays20Open Parking Bays20

Sizes Floor Size Land Size Building Height

5,700m² 38,000m² 6m

https://www.newpointproperty.co.za