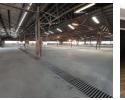

### 5 700sqm Neat and well maintained, free standing property in Wadeville, Germiston

This impressive standalone property offers a well-maintained factory/workshop alongside versatile office space, perfectly suited for administrative tasks, meetings, and more. Conveniently located near the N17 highway, the property features multiple entry points for seamless accessibility.

Spanning a vast 39,000 square meters of paved yard, the property provides ample room for workshops, storage, and other industrial activities. Equipped with cranes ranging from 2 to 5 tons, it's designed to enhance operational efficiency. The property

#### Interior

Floor Loading Cap. Air Conditioning Power 3 Phase 50 Tn/m<sup>2</sup>

Yes

Yes

Unit 14 Trident Business Centre Industrial