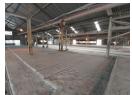

### 5 700sqm Neat and well maintained, free standing property in Wadeville, Germiston

This impressive standalone property offers a well-maintained factory/workshop alongside versatile office space, perfectly suited for administrative tasks, meetings, and more. Conveniently located near the N17 highway, the property features multiple entry points for seamless accessibility.

Spanning a vast 39,000 square meters of paved yard, the property provides ample room for workshops, storage, and other industrial activities. Equipped with cranes ranging from 2 to 5 tons, it's designed to enhance operational efficiency. The property

#### Interior

Floor Loading Cap. Air Conditioning Power 3 Phase 50 Tn/m<sup>2</sup>

Yes

Yes

Unit 14 Trident Business Centre Industrial