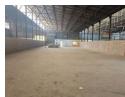

### 700sqm Factory in Wadeville, Germiston

5 Tn/m<sup>2</sup>

Yes 80

A new development nearing completion promises a tidy and expansive factory floor. This space will feature two modern administrative offices, along with a new bathroom and kitchenette. Each unit will come with two shaded parking bays for added convenience.

Factory staff will benefit from modern ablution facilities and change rooms. The factory will be equipped with energy-efficient LED

# Zoning

Interior Floor Loading Cap. Power 3 Phase Power Amps Unit 2 Ketton Industrial Park Industrial

> **Sizes** Floor Size Land Size Building Height

700m² 700m² 7m