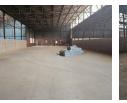

### 700sqm Factory in Wadeville, Germiston

5 Tn/m<sup>2</sup>

Yes 80

A new development nearing completion promises a tidy and expansive factory floor. This space will feature two modern administrative offices, along with a new bathroom and kitchenette. Each unit will come with two shaded parking bays for added convenience.

Factory staff will benefit from modern ablution facilities and change rooms. The factory will be equipped with energy-efficient LED

# Zoning

Interior Floor Loading Cap. Power 3 Phase Power Amps Unit 2 Ketton Industrial Park Industrial

> **Sizes** Floor Size Land Size Building Height

700m² 700m² 7m