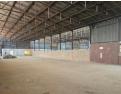

### 700sqm Factory in Wadeville, Germiston

5 Tn/m<sup>2</sup>

Yes 80

A new development nearing completion promises a tidy and expansive factory floor. This space will feature two modern administrative offices, along with a new bathroom and kitchenette. Each unit will come with two shaded parking bays for added convenience.

Factory staff will benefit from modern ablution facilities and change rooms. The factory will be equipped with energy-efficient LED