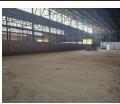

### 700sqm Factory in Wadeville, Germiston

5 Tn/m<sup>2</sup>

Yes 80

A new development nearing completion promises a tidy and expansive factory floor. This space will feature two modern administrative offices, along with a new bathroom and kitchenette. Each unit will come with two shaded parking bays for added convenience.

Factory staff will benefit from modern ablution facilities and change rooms. The factory will be equipped with energy-efficient LED

# Zoning

Interior Floor Loading Cap. Power 3 Phase Power Amps Unit 2 Ketton Industrial Park Industrial

> **Sizes** Floor Size Land Size Building Height

700m² 700m² 7m