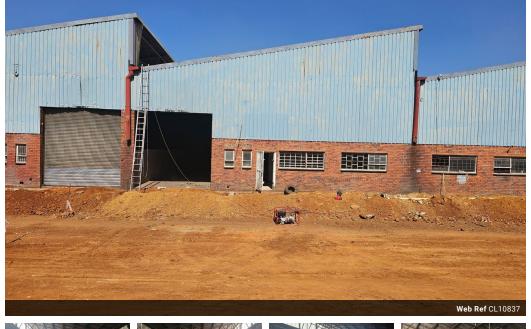

### 700sqm Factory in Wadeville, Germiston

5 Tn/m<sup>2</sup>

Yes 80

A new development nearing completion promises a tidy and expansive factory floor. This space will feature two modern administrative offices, along with a new bathroom and kitchenette. Each unit will come with two shaded parking bays for added convenience.

Factory staff will benefit from modern ablution facilities and change rooms. The factory will be equipped with energy-efficient LED

# Zoning

Interior Floor Loading Cap. Power 3 Phase Power Amps Unit 2 Ketton Industrial Park Industrial

> **Sizes** Floor Size Land Size Building Height

700m² 700m² 7m