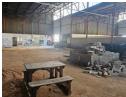

## 540m2 Industrial property to let in Wadeville

Excellent factory in Wadeville, Germiston, for rent. Being the second unit in the park, it has special advantages including easy access for big trucks. With its 80 amp three-phase power supply, this property can be used for a variety of industrial applications from mechanical to storage and distribution.

Large roller doors at the front of the building make it simple to accommodate large trucks and make loading and unloading easier. Renovations are underway at the moment and should be finished in the next two weeks. These upgrades include newly painted