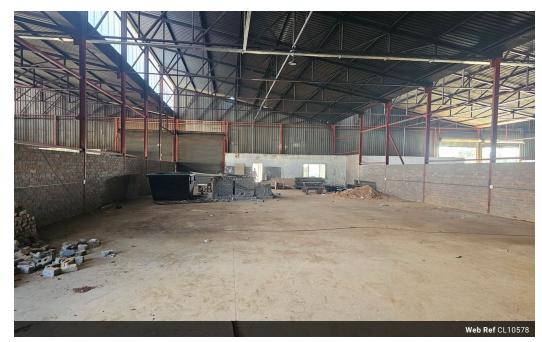

## 540m2 Industrial property to let in Wadeville

Excellent factory in Wadeville, Germiston, for rent. Being the second unit in the park, it has special advantages including easy access for big trucks. With its 80 amp three-phase power supply, this property can be used for a variety of industrial applications from mechanical to storage and distribution.

Large roller doors at the front of the building make it simple to accommodate large trucks and make loading and unloading easier. Renovations are underway at the moment and should be finished in the next two weeks. These upgrades include newly painted

## Features

Building Name Ketton Zoning Industrial

Interior

Floor Loading Cap. 1 Tn/m² Power 3 Phase Yes Power Amps 80 Exterior

Covered Parking Bays 2 Open Parking Bays 2 Sizes

Floor Size Land Size Building Height