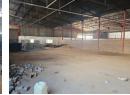

## 540m2 Industrial property to let in Wadeville

Excellent factory in Wadeville, Germiston, for rent. Being the second unit in the park, it has special advantages including easy access for big trucks. With its 80 amp three-phase power supply, this property can be used for a variety of industrial applications from mechanical to storage and distribution.

Large roller doors at the front of the building make it simple to accommodate large trucks and make loading and unloading easier. Renovations are underway at the moment and should be finished in the next two weeks. These upgrades include newly painted