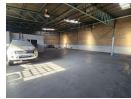

## Tidy and Well-Kept Mini Factory in Wadeville

Discover this meticulously maintained mini factory available for lease in Wadeville. Boasting 125 amps of three-phase power, it's well-equipped to accommodate a wide range of industrial activities, from mechanical to medical. Inside, the factory floors have been meticulously maintained and freshly painted, lending the space a pristine appearance.