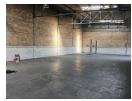

## Tidy and Well-Kept Mini Factory in Wadeville

Discover this meticulously maintained mini factory available for lease in Wadeville. Boasting 125 amps of three-phase power, it's well-equipped to accommodate a wide range of industrial activities, from mechanical to medical. Inside, the factory floors have been meticulously maintained and freshly painted, lending the space a pristine appearance.