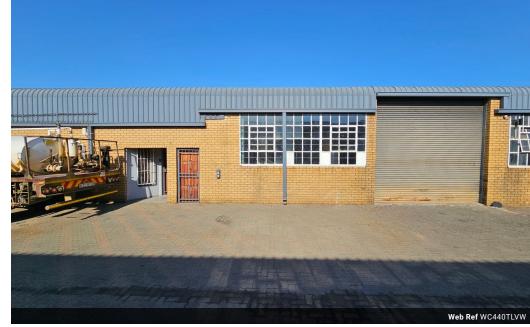

## Tidy and Well-Kept Mini Factory in Wadeville

Discover this meticulously maintained mini factory available for lease in Wadeville. Boasting 125 amps of three-phase power, it's well-equipped to accommodate a wide range of industrial activities, from mechanical to medical. Inside, the factory floors have been meticulously maintained and freshly painted, lending the space a pristine appearance.

Step into a welcoming reception area, complemented by an additional administrative office. A tidy kitchenette and well-kept ablution facilities cater to both administrative and workshop staff needs.