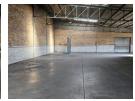

## Tidy and Well-Kept Mini Factory in Wadeville

Discover this meticulously maintained mini factory available for lease in Wadeville. Boasting 125 amps of three-phase power, it's well-equipped to accommodate a wide range of industrial activities, from mechanical to medical. Inside, the factory floors have been meticulously maintained and freshly painted, lending the space a pristine appearance.

Step into a welcoming reception area, complemented by an additional administrative office. A tidy kitchenette and well-kept ablution facilities cater to both administrative and workshop staff needs.