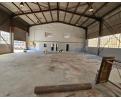

# 500m2 to let in Wadeville

500m<sup>2</sup> of factory space is currently available for lease in the highly sought-after industrial zone of Wadeville. Conveniently positioned near major highway networks, this property offers easy accessibility, making it an ideal choice for logistics operations.

Perfectly suited for engineering and fabrication businesses, this property comes with a range of attractive features. It includes a sizable roller door for effortless entry and exit, ensuring smooth access to the factory area. Situated within a secure industrial park, this unit provides a safe working environment for tenants.