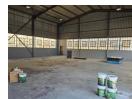

# 500m2 to let in Wadeville

500m<sup>2</sup> of factory space is currently available for lease in the highly sought-after industrial zone of Wadeville. Conveniently positioned near major highway networks, this property offers easy accessibility, making it an ideal choice for logistics operations.

Perfectly suited for engineering and fabrication businesses, this property comes with a range of attractive features. It includes a sizable roller door for effortless entry and exit, ensuring smooth access to the factory area. Situated within a secure industrial park, this unit provides a safe working environment for tenants.