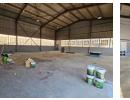

# 500m2 to let in Wadeville

500m<sup>2</sup> of factory space is currently available for lease in the highly sought-after industrial zone of Wadeville. Conveniently positioned near major highway networks, this property offers easy accessibility, making it an ideal choice for logistics operations.

Perfectly suited for engineering and fabrication businesses, this property comes with a range of attractive features. It includes a sizable roller door for effortless entry and exit, ensuring smooth access to the factory area. Situated within a secure industrial park, this unit provides a safe working environment for tenants.