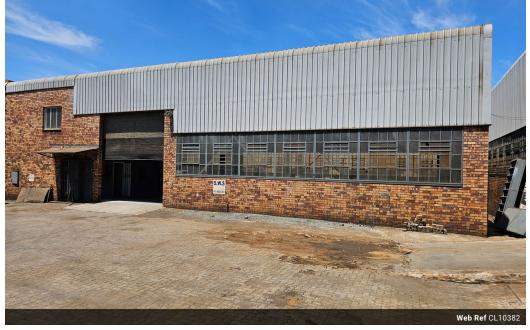

# 500m2 to let in Wadeville

500m<sup>2</sup> of factory space is currently available for lease in the highly sought-after industrial zone of Wadeville. Conveniently positioned near major highway networks, this property offers easy accessibility, making it an ideal choice for logistics operations.

Perfectly suited for engineering and fabrication businesses, this property comes with a range of attractive features. It includes a sizable roller door for effortless entry and exit, ensuring smooth access to the factory area. Situated within a secure industrial park, this unit provides a safe working environment for tenants.

The property is equipped with a standard three-phase connection of 80 amps, with the option for upgrade available upon request.