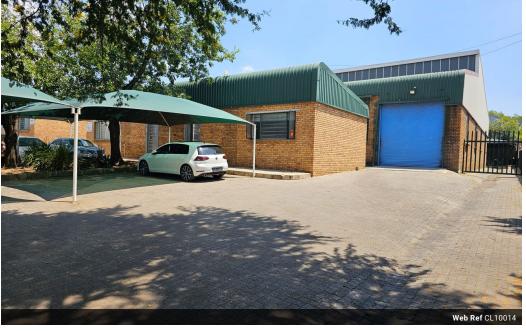

## 500m2 factory to let in Wadeville

10 Tn/m<sup>2</sup>

Yes

80

Factory space is up for lease in Wadeville's highly sought-after industrial zone. Conveniently located near major highways, this property offers easy access, making it perfect for logistics operations.

Ideal for engineering and fabrication businesses, this property comes with several attractive features. It features a sizable roller door for effortless ingress and egress, situated within a secure industrial park to ensure a safe working environment.

The property includes a standard three-phase connection of 80 amps, with the option for upgrade upon request. It also boasts generous eaves height and includes a spacious open-plan office for administrative staff. Adequate ablution facilities serve both