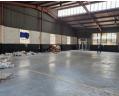

## 500m2 factory to let in Wadeville

10 Tn/m<sup>2</sup>

Yes

80

Factory space is up for lease in Wadeville's highly sought-after industrial zone. Conveniently located near major highways, this property offers easy access, making it perfect for logistics operations.

Ideal for engineering and fabrication businesses, this property comes with several attractive features. It features a sizable roller door for effortless ingress and egress, situated within a secure industrial park to ensure a safe working environment.

The property includes a standard three-phase connection of 80 amps, with the option for upgrade upon request. It also boasts generous eaves height and includes a spacious open-plan office for administrative staff. Adequate ablution facilities serve both