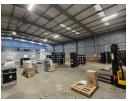

# A-grade warehouse to let in secure estate in Tunney

This neat A-grade warehouse, measuring 1,050m² under roof, is available to let in a secure industrial estate in Tunney. The facility offers excellent access with two roller doors and the capacity to accommodate super-link trucks and other vehicles. The estate is secured with 24-hour security and controlled boom access, ensuring a safe working environment. The warehouse features ample natural light, good height to the eaves for racking or other business needs, a 3-phase power supply, and a 140m² concrete measuring for additional storage.

### **Features**

Zoning Industrial

| Interior           |                     | Exterior             |     | Sizes           |                     |
|--------------------|---------------------|----------------------|-----|-----------------|---------------------|
| Floor Loading Cap. | 3 Tn/m <sup>2</sup> | Security             | Yes | Floor Size      | 1,050m <sup>2</sup> |
| Air Conditioning   | Yes                 | Covered Parking Bays | 6   | Land Size       | 1,500m <sup>2</sup> |
| Power 3 Phase      | Yes                 | Open Parking Bays    | 5   | Building Height | 8m                  |
| Power Amps         | 160                 |                      |     |                 |                     |