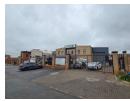

# A-grade warehouse to let in secure estate in Tunney

This neat A-grade warehouse, measuring 1,050m² under roof, is available to let in a secure industrial estate in Tunney. The facility offers excellent access with two roller doors and the capacity to accommodate super-link trucks and other vehicles. The estate is secured with 24-hour security and controlled boom access, ensuring a safe working environment. The warehouse features ample natural light, good height to the eaves for racking or other business needs, a 3-phase power supply, and a 140m² concrete measuring for additional storage.

The office component is spread over two levels, including a reception area, open-plan and executive offices, a boardroom, and separate male and female ablutions. Kitchenettes are provided for both the warehouse and office areas. Additional features