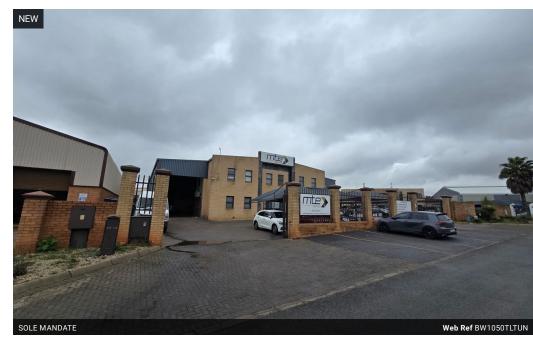

# A-grade warehouse to let in secure estate in Tunney

This neat A-grade warehouse, measuring 1,050m² under roof, is available to let in a secure industrial estate in Tunney. The facility offers excellent access with two roller doors and the capacity to accommodate super-link trucks and other vehicles. The estate is secured with 24-hour security and controlled boom access, ensuring a safe working environment. The warehouse features ample natural light, good height to the eaves for racking or other business needs, a 3-phase power supply, and a 140m² concrete measuring for additional storage.

The office component is spread over two levels, including a reception area, open-plan and executive offices, a boardroom, and separate male and female ablutions. Kitchenettes are provided for both the warehouse and office areas. Additional features