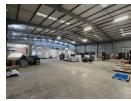

# A-grade warehouse to let in secure estate in Tunney

This neat A-grade warehouse, measuring 1,050m² under roof, is available to let in a secure industrial estate in Tunney. The facility offers excellent access with two roller doors and the capacity to accommodate super-link trucks and other vehicles. The estate is secured with 24-hour security and controlled boom access, ensuring a safe working environment. The warehouse features ample natural light, good height to the eaves for racking or other business needs, a 3-phase power supply, and a 140m² concrete measuring for additional storage.

### **Features**

Zoning Industrial

| Interior           |                     | Exterior             |     | Sizes           |                     |
|--------------------|---------------------|----------------------|-----|-----------------|---------------------|
| Floor Loading Cap. | 3 Tn/m <sup>2</sup> | Security             | Yes | Floor Size      | 1,050m <sup>2</sup> |
| Air Conditioning   | Yes                 | Covered Parking Bays | 6   | Land Size       | 1,500m <sup>2</sup> |
| Power 3 Phase      | Yes                 | Open Parking Bays    | 5   | Building Height | 8m                  |
| Power Amps         | 160                 |                      |     |                 |                     |