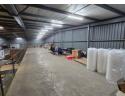

# A-grade warehouse to let in secure estate in Tunney

This neat A-grade warehouse, measuring 1,050m² under roof, is available to let in a secure industrial estate in Tunney. The facility offers excellent access with two roller doors and the capacity to accommodate super-link trucks and other vehicles. The estate is secured with 24-hour security and controlled boom access, ensuring a safe working environment. The warehouse features ample natural light, good height to the eaves for racking or other business needs, a 3-phase power supply, and a 140m² concrete measuring for additional storage.

### **Features**

Zoning Industrial

| Interior           |                     | Exterior             |     | Sizes           |                     |
|--------------------|---------------------|----------------------|-----|-----------------|---------------------|
| Floor Loading Cap. | 3 Tn/m <sup>2</sup> | Security             | Yes | Floor Size      | 1,050m <sup>2</sup> |
| Air Conditioning   | Yes                 | Covered Parking Bays | 6   | Land Size       | 1,500m <sup>2</sup> |
| Power 3 Phase      | Yes                 | Open Parking Bays    | 5   | Building Height | 8m                  |
| Power Amps         | 160                 |                      |     |                 |                     |