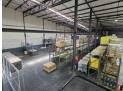

## 1570m2 industrial warehouse with highway exposure to let in Tunney

Nestled within a secure business park, this industrial property offers 1,570 sqm of well-designed interior space with excellent visibility from the highway. The warehouse features impressive height, optimizing racking solutions and enhancing productivity through ample natural light. With two on-grade roller shutter doors, receiving and dispatching goods is effortless, while a substantial supply of 100 amps of 3-phase power supports various operational needs.

The property also features a shared yard, providing plenty of space for trucks to maneuver and ensuring smooth logistical processes. Two well-appointed office areas complement the industrial space, each designed with reception areas, kitchenettes,