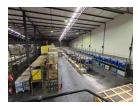

## 1570m2 industrial warehouse with highway exposure to let in Tunney

Nestled within a secure business park, this industrial property offers 1,570 sqm of well-designed interior space with excellent visibility from the highway. The warehouse features impressive height, optimizing racking solutions and enhancing productivity through ample natural light. With two on-grade roller shutter doors, receiving and dispatching goods is effortless, while a substantial supply of 100 amps of 3-phase power supports various operational needs.