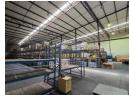

## 1570m2 industrial warehouse with highway exposure to let in Tunney

Nestled within a secure business park, this industrial property offers 1,570 sqm of well-designed interior space with excellent visibility from the highway. The warehouse features impressive height, optimizing racking solutions and enhancing productivity through ample natural light. With two on-grade roller shutter doors, receiving and dispatching goods is effortless, while a substantial supply of 100 amps of 3-phase power supports various operational needs.

The property also features a shared yard, providing plenty of space for trucks to maneuver and ensuring smooth logistical processes. Two well-appointed office areas complement the industrial space, each designed with reception areas, kitchenettes,