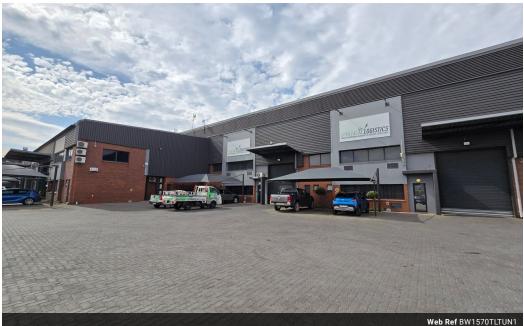

# 1,570m<sup>2</sup> Warehouse To Let in Tunney

## 1570m2 industrial warehouse with highway exposure to let in Tunney

Nestled within a secure business park, this industrial property offers 1,570 sqm of well-designed interior space with excellent visibility from the highway. The warehouse features impressive height, optimizing racking solutions and enhancing productivity through ample natural light. With two on-grade roller shutter doors, receiving and dispatching goods is effortless, while a substantial supply of 100 amps of 3-phase power supports various operational needs.