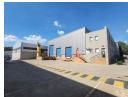

## 2 356m<sup>2</sup> AAA-Grade industrial warehouse and office space in Tunney, Germiston

Nestled within the centrally positioned Tunney area, this exceptional 2,356m² warehouse boasts a strategically advantageous location, just a brief 10-minute drive from O.R. Tambo International Airport. The property is seamlessly connected via the R21, R24, and N12 highways, making it an ideal choice for businesses prioritizing efficient logistics. Visitors are welcomed into a modern, open-plan reception area through separate entrances for customers and staff. The property features a two-story office building integrated with an expansive, high-ceilinged warehouse equipped with two 5-ton cranes spanning the entire workshop area. Outside, a 700m² yard with a private gated entrance facilitates truck loading and unloading operations, complemented by a pivot crane for efficient goods handling.