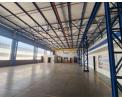

## 2 356m<sup>2</sup> AAA-Grade industrial warehouse and office space in Tunney, Germiston

Nestled within the centrally positioned Tunney area, this exceptional 2,356m² warehouse boasts a strategically advantageous location, just a brief 10-minute drive from O.R. Tambo International Airport. The property is seamlessly connected via the R21, R24, and N12 highways, making it an ideal choice for businesses prioritizing efficient logistics. Visitors are welcomed into a modern, open-plan reception area through separate entrances for customers and staff. The property features a two-story office building integrated with an expansive, high-ceilinged warehouse equipped with two 5-ton cranes spanning the entire workshop area. Outside, a 700m² yard with a private gated entrance facilitates truck loading and unloading operations, complemented by a pivot crane for efficient goods handling.