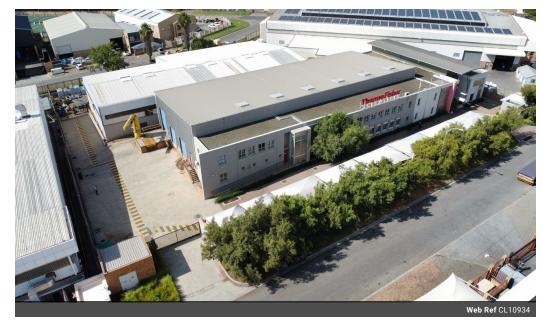

## 2 356m<sup>2</sup> AAA-Grade industrial warehouse and office space in Tunney, Germiston

Nestled within the centrally positioned Tunney area, this exceptional 2,356m² warehouse boasts a strategically advantageous location, just a brief 10-minute drive from O.R. Tambo International Airport. The property is seamlessly connected via the R21, R24, and N12 highways, making it an ideal choice for businesses prioritizing efficient logistics. Visitors are welcomed into a modern, open-plan reception area through separate entrances for customers and staff. The property features a two-story office building integrated with an expansive, high-ceilinged warehouse equipped with two 5-ton cranes spanning the entire workshop area. Outside, a 700m² yard with a private gated entrance facilitates truck loading and unloading operations, complemented by a pivot crane for efficient goods handling.