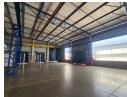

## 2 356m<sup>2</sup> AAA-Grade industrial warehouse and office space in Tunney, Germiston

Nestled within the centrally positioned Tunney area, this exceptional 2,356m² warehouse boasts a strategically advantageous location, just a brief 10-minute drive from O.R. Tambo International Airport. The property is seamlessly connected via the R21, R24, and N12 highways, making it an ideal choice for businesses prioritizing efficient logistics. Visitors are welcomed into a modern, open-plan reception area through separate entrances for customers and staff. The property features a two-story office building integrated with an expansive, high-ceilinged warehouse equipped with two 5-ton cranes spanning the entire workshop area. Outside, a 700m² yard with a private gated entrance facilitates truck loading and unloading operations, complemented by a pivot crane for efficient goods handling.

## **Features**

Zoning Industrial

| Interior         |     | Exterior             |    | Sizes                  |                     |
|------------------|-----|----------------------|----|------------------------|---------------------|
| Air Conditioning | Yes | Covered Parking Bays | 22 | Floor Size             | 2,356m <sup>2</sup> |
| Power 3 Phase    | Yes |                      |    | Land Size              | 3,600m <sup>2</sup> |
| Power Amps       | 300 |                      |    | <b>Building Height</b> | 8m                  |