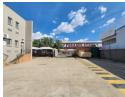

## 2 356m<sup>2</sup> AAA-Grade industrial warehouse and office space in Tunney, Germiston

Nestled within the centrally positioned Tunney area, this exceptional 2,356m² warehouse boasts a strategically advantageous location, just a brief 10-minute drive from O.R. Tambo International Airport. The property is seamlessly connected via the R21, R24, and N12 highways, making it an ideal choice for businesses prioritizing efficient logistics. Visitors are welcomed into a modern, open-plan reception area through separate entrances for customers and staff. The property features a two-story office building integrated with an expansive, high-ceilinged warehouse equipped with two 5-ton cranes spanning the entire workshop area. Outside, a 700m² yard with a private gated entrance facilitates truck loading and unloading operations, complemented by a pivot crane for efficient goods handling.