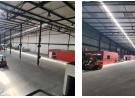

## 2 020m<sup>2</sup> Secure Industrial Warehouse with Highway Exposure in Tunney, Germiston

This immaculate 2020 m<sup>2</sup> warehouse in a highly protected industrial park in Tunney is offered for lease. With close proximity to the on-ramp and off-ramp, the apartment provides simple access and excellent visibility along the N12 freeway. The warehouse has four on-grade roller shutter doors that provide excellent truck accessibility, and it is outfitted with a dependable 3-phase power supply. The park has plenty of parking for employees and guests, and it is further protected with sophisticated entry control systems and round-the-clock security.

The warehouse, which has two modest office components with amenities including a boardroom, reception area, kitchen, and ablutions, is ideally positioned to face the eaves. The offices face out onto the warehouse floor and have air conditioning. There is