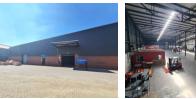

## 2 020m<sup>2</sup> Secure Industrial Warehouse with Highway Exposure in Tunney, Germiston

This immaculate 2020 m<sup>2</sup> warehouse in a highly protected industrial park in Tunney is offered for lease. With close proximity to the on-ramp and off-ramp, the apartment provides simple access and excellent visibility along the N12 freeway. The warehouse has four on-grade roller shutter doors that provide excellent truck accessibility, and it is outfitted with a dependable 3-phase power supply. The park has plenty of parking for employees and guests, and it is further protected with sophisticated entry control systems and round-the-clock security.

The warehouse, which has two modest office components with amenities including a boardroom, reception area, kitchen, and ablutions, is ideally positioned to face the eaves. The offices face out onto the warehouse floor and have air conditioning. There is