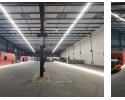

## 2 020m<sup>2</sup> Secure Industrial Warehouse with Highway Exposure in Tunney, Germiston

This immaculate 2020 m<sup>2</sup> warehouse in a highly protected industrial park in Tunney is offered for lease. With close proximity to the on-ramp and off-ramp, the apartment provides simple access and excellent visibility along the N12 freeway. The warehouse has four on-grade roller shutter doors that provide excellent truck accessibility, and it is outfitted with a dependable 3-phase power supply. The park has plenty of parking for employees and guests, and it is further protected with sophisticated entry control systems and round-the-clock security.

The warehouse, which has two modest office components with amenities including a boardroom, reception area, kitchen, and ablutions, is ideally positioned to face the eaves. The offices face out onto the warehouse floor and have air conditioning. There is