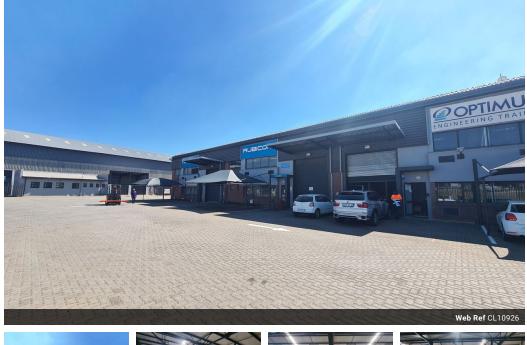

## 2 020m<sup>2</sup> Secure Industrial Warehouse with Highway Exposure in Tunney, Germiston

This immaculate 2020 m<sup>2</sup> warehouse in a highly protected industrial park in Tunney is offered for lease. With close proximity to the on-ramp and off-ramp, the apartment provides simple access and excellent visibility along the N12 freeway. The warehouse has four on-grade roller shutter doors that provide excellent truck accessibility, and it is outfitted with a dependable 3-phase power supply. The park has plenty of parking for employees and guests, and it is further protected with sophisticated entry control systems and round-the-clock security.

The warehouse, which has two modest office components with amenities including a boardroom, reception area, kitchen, and ablutions, is ideally positioned to face the eaves. The offices face out onto the warehouse floor and have air conditioning. There is