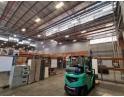

# 3 348m<sup>2</sup> A-grade industrial Warehouse in Tunney, Germiston

Nestled within a secure park in Tunney, Germiston, an exceptional A-grade warehousing facility awaits leasing opportunities. Spanning 3348 square meters, this meticulously maintained property seamlessly integrates spacious warehouse and office areas. Strategically positioned for accessibility, it offers direct access to the N12 highway, enhancing logistical efficiency. The warehouse boasts impressive eaves reaching approximately 12 meters and is safeguarded by comprehensive sprinkler systems, complemented by a loading bay and an on-grade roller shutter door for seamless stock movement.

The generously proportioned warehouse, bathed in natural light, fosters a comfortable and well-illuminated workspace. Across two