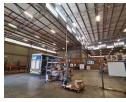

# 3 348m<sup>2</sup> A-grade industrial Warehouse in Tunney, Germiston

Nestled within a secure park in Tunney, Germiston, an exceptional A-grade warehousing facility awaits leasing opportunities. Spanning 3348 square meters, this meticulously maintained property seamlessly integrates spacious warehouse and office areas. Strategically positioned for accessibility, it offers direct access to the N12 highway, enhancing logistical efficiency. The warehouse boasts impressive eaves reaching approximately 12 meters and is safeguarded by comprehensive sprinkler systems, complemented by a loading bay and an on-grade roller shutter door for seamless stock movement.

The generously proportioned warehouse, bathed in natural light, fosters a comfortable and well-illuminated workspace. Across two