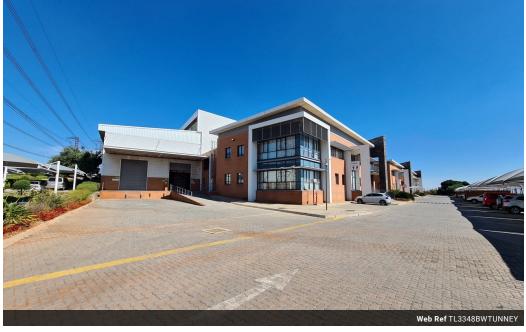

# 3 348m<sup>2</sup> A-grade industrial Warehouse in Tunney, Germiston

Nestled within a secure park in Tunney, Germiston, an exceptional A-grade warehousing facility awaits leasing opportunities. Spanning 3348 square meters, this meticulously maintained property seamlessly integrates spacious warehouse and office areas. Strategically positioned for accessibility, it offers direct access to the N12 highway, enhancing logistical efficiency. The warehouse boasts impressive eaves reaching approximately 12 meters and is safeguarded by comprehensive sprinkler systems, complemented by a loading bay and an on-grade roller shutter door for seamless stock movement.

Sizes Floor Size Land Size **Building Height** 

3,348m<sup>2</sup> 5,000m<sup>2</sup> 12m

https://www.newpointproperty.co.za