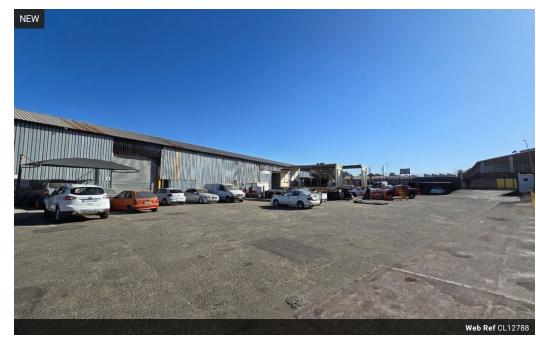

## Well-Equipped 588m<sup>2</sup> Industrial Facility with Yard & Power in Rustivia

Set your business up for success with this versatile 588m² warehouse in the well-established industrial node of Rustivia, Germiston. The property is built for operational ease, featuring a large yard with super link access, a wide on-grade roller shutter door, and a powerful 200-amp three-phase power supply—ideal for manufacturing, warehousing, or logistics. A neat 80m² office component adds practicality for admin and management teams.

Benefit from 24-hour on-site security, high eave heights for optimal storage, and ample space for truck access and container handling. Conveniently located near the N12 highway and O.R. Tambo International Airport, this property offers seamless