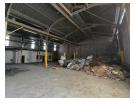

## Well-Equipped 588m<sup>2</sup> Industrial Facility with Yard & Power in Rustivia

Set your business up for success with this versatile 588m² warehouse in the well-established industrial node of Rustivia, Germiston. The property is built for operational ease, featuring a large yard with super link access, a wide on-grade roller shutter door, and a powerful 200-amp three-phase power supply—ideal for manufacturing, warehousing, or logistics. A neat 80m² office component adds practicality for admin and management teams.

Benefit from 24-hour on-site security, high eave heights for optimal storage, and ample space for truck access and container handling. Conveniently located near the N12 highway and O.R. Tambo International Airport, this property offers seamless