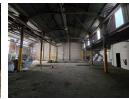

## Well-Equipped 588m<sup>2</sup> Industrial Facility with Yard & Power in Rustivia

Set your business up for success with this versatile 588m² warehouse in the well-established industrial node of Rustivia, Germiston. The property is built for operational ease, featuring a large yard with super link access, a wide on-grade roller shutter door, and a powerful 200-amp three-phase power supply—ideal for manufacturing, warehousing, or logistics. A neat 80m² office component adds practicality for admin and management teams.

Benefit from 24-hour on-site security, high eave heights for optimal storage, and ample space for truck access and container handling. Conveniently located near the N12 highway and O.R. Tambo International Airport, this property offers seamless

#### **Features**

Zoning Industrial

**Interior** Power 3 Phase Power Amps

Yes 200 Exterior Security

Security Your Open Parking Bays 4

Sizes

Floor Size Land Size Building Height 588m² 5,000m² 7m