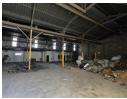

## Well-Equipped 588m<sup>2</sup> Industrial Facility with Yard & Power in Rustivia

Set your business up for success with this versatile 588m² warehouse in the well-established industrial node of Rustivia, Germiston. The property is built for operational ease, featuring a large yard with super link access, a wide on-grade roller shutter door, and a powerful 200-amp three-phase power supply—ideal for manufacturing, warehousing, or logistics. A neat 80m² office component adds practicality for admin and management teams.

Benefit from 24-hour on-site security, high eave heights for optimal storage, and ample space for truck access and container handling. Conveniently located near the N12 highway and O.R. Tambo International Airport, this property offers seamless

#### **Features**

Zoning Industrial

**Interior** Power 3 Phase Power Amps

Yes 200 Exterior Security

Security Your Open Parking Bays 4

Sizes

Floor Size Land Size Building Height 588m² 5,000m² 7m