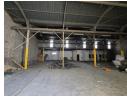

## Well-Equipped 588m<sup>2</sup> Industrial Facility with Yard & Power in Rustivia

Set your business up for success with this versatile 588m² warehouse in the well-established industrial node of Rustivia, Germiston. The property is built for operational ease, featuring a large yard with super link access, a wide on-grade roller shutter door, and a powerful 200-amp three-phase power supply—ideal for manufacturing, warehousing, or logistics. A neat 80m² office component adds practicality for admin and management teams.

Benefit from 24-hour on-site security, high eave heights for optimal storage, and ample space for truck access and container handling. Conveniently located near the N12 highway and O.R. Tambo International Airport, this property offers seamless