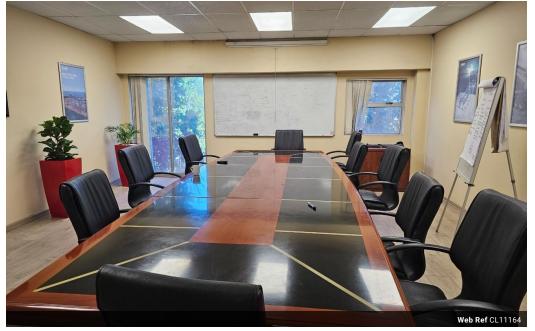

### 9 343sqm Prime Industrial Facility in Roodekop, Germiston

Located in the thriving industrial hub of Roodekop, this exceptional property offers businesses a versatile and well-maintained facility, perfect for a range of industrial activities from large-scale manufacturing to efficient logistics operations. With its pristine condition and strategic design, the property provides an ideal foundation for businesses looking to enhance productivity and operational flow.