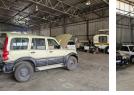

## 650m2 To let in Knights Germiston

10 Tn/m<sup>2</sup>

Yes 100

Fantastic industrial space now available in Roodekop, Germiston. Situated within a secure industrial park, this unit boasts safety and peace of mind. Conveniently positioned near major highway networks, the building features a spacious roller door at the front for effortless loading and unloading.

Inside, the facility offers ample office space for administrative staff, along with change rooms and ablution facilities for factory workers. Additionally, there's secure parking available for staff right in front of the space. Ideal for engineering and fabrication