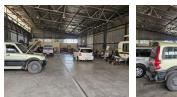

## 650m2 To let in Knights Germiston

10 Tn/m<sup>2</sup>

Yes 100

Fantastic industrial space now available in Roodekop, Germiston. Situated within a secure industrial park, this unit boasts safety and peace of mind. Conveniently positioned near major highway networks, the building features a spacious roller door at the front for effortless loading and unloading.

Inside, the facility offers ample office space for administrative staff, along with change rooms and ablution facilities for factory workers. Additionally, there's secure parking available for staff right in front of the space. Ideal for engineering and fabrication