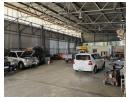

## 650m2 To let in Knights Germiston

10 Tn/m<sup>2</sup>

Yes 100

Fantastic industrial space now available in Roodekop, Germiston. Situated within a secure industrial park, this unit boasts safety and peace of mind. Conveniently positioned near major highway networks, the building features a spacious roller door at the front for effortless loading and unloading.

Inside, the facility offers ample office space for administrative staff, along with change rooms and ablution facilities for factory workers. Additionally, there's secure parking available for staff right in front of the space. Ideal for engineering and fabrication