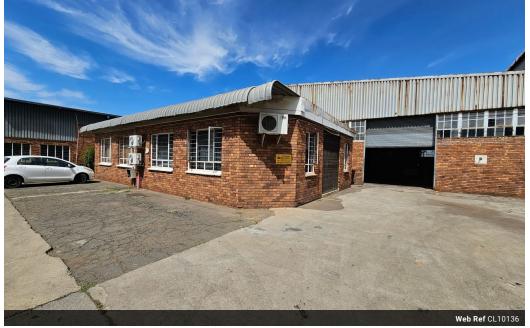

## 650m2 To let in Knights Germiston

10 Tn/m<sup>2</sup>

Yes 100

Fantastic industrial space now available in Roodekop, Germiston. Situated within a secure industrial park, this unit boasts safety and peace of mind. Conveniently positioned near major highway networks, the building features a spacious roller door at the front for effortless loading and unloading.

Inside, the facility offers ample office space for administrative staff, along with change rooms and ablution facilities for factory workers. Additionally, there's secure parking available for staff right in front of the space. Ideal for engineering and fabrication