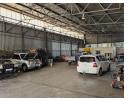

## 650m2 To let in Knights Germiston

10 Tn/m<sup>2</sup>

Yes 100

Fantastic industrial space now available in Roodekop, Germiston. Situated within a secure industrial park, this unit boasts safety and peace of mind. Conveniently positioned near major highway networks, the building features a spacious roller door at the front for effortless loading and unloading.

Inside, the facility offers ample office space for administrative staff, along with change rooms and ablution facilities for factory workers. Additionally, there's secure parking available for staff right in front of the space. Ideal for engineering and fabrication