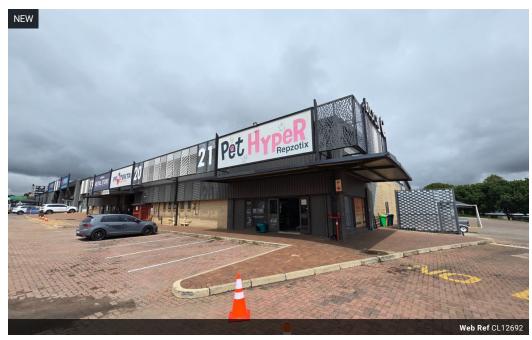

# 363m<sup>2</sup> Warehouse with Prime Main Road Exposure in Meadowdale

Positioned in the thriving Meadowdale, Germiston, this 363m<sup>2</sup> warehouse offers outstanding main road visibility—ideal for businesses looking to enhance their presence. Strategically located with direct access to the R24 and N12 highways, the property ensures seamless logistics and accessibility for clients and suppliers. With a flexible layout, it suits both warehousing and retail operations, catering to diverse business needs.