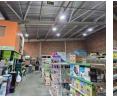

# 363m<sup>2</sup> Warehouse with Prime Main Road Exposure in Meadowdale

Positioned in the thriving Meadowdale, Germiston, this 363m<sup>2</sup> warehouse offers outstanding main road visibility—ideal for businesses looking to enhance their presence. Strategically located with direct access to the R24 and N12 highways, the property ensures seamless logistics and accessibility for clients and suppliers. With a flexible layout, it suits both warehousing and retail operations, catering to diverse business needs.

The property includes onsite parking for staff and visitors, ensuring convenience in a high-traffic commercial hub. Available for occupation from 1 March 2025, this is a prime opportunity to secure a well-connected and prominent space for your business.