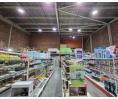

# 363m<sup>2</sup> Warehouse with Prime Main Road Exposure in Meadowdale

Positioned in the thriving Meadowdale, Germiston, this 363m<sup>2</sup> warehouse offers outstanding main road visibility—ideal for businesses looking to enhance their presence. Strategically located with direct access to the R24 and N12 highways, the property ensures seamless logistics and accessibility for clients and suppliers. With a flexible layout, it suits both warehousing and retail operations, catering to diverse business needs.

The property includes onsite parking for staff and visitors, ensuring convenience in a high-traffic commercial hub. Available for occupation from 1 March 2025, this is a prime opportunity to secure a well-connected and prominent space for your business.