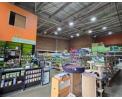

# 363m<sup>2</sup> Warehouse with Prime Main Road Exposure in Meadowdale

Positioned in the thriving Meadowdale, Germiston, this 363m<sup>2</sup> warehouse offers outstanding main road visibility—ideal for businesses looking to enhance their presence. Strategically located with direct access to the R24 and N12 highways, the property ensures seamless logistics and accessibility for clients and suppliers. With a flexible layout, it suits both warehousing and retail operations, catering to diverse business needs.

The property includes onsite parking for staff and visitors, ensuring convenience in a high-traffic commercial hub. Available for occupation from 1 March 2025, this is a prime opportunity to secure a well-connected and prominent space for your business.