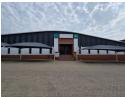

## Prime A-Grade Industrial HQ with Unmatched Accessibility!

Positioned in a secure business park with 24-hour controlled access, this A-grade industrial facility offers the perfect combination of efficiency, security, and convenience. With ample parking and a spacious turning circle, the property allows for seamless heavy truck access. Strategically located on the East Rand near major transport routes, including immediate access to the R24 highway, it provides exceptional connectivity for businesses requiring smooth logistics and distribution. The high-volume warehouse is designed for optimal productivity, featuring excellent height to the eaves, abundant natural light, and a powerful 200-amp three-phase power supply.

#### **Features**

| Building Name                                               |                   | Growthpoint Industrial Estate                                     |                |                                                            |                          |
|-------------------------------------------------------------|-------------------|-------------------------------------------------------------------|----------------|------------------------------------------------------------|--------------------------|
| Zoning                                                      |                   | Industrial                                                        |                |                                                            |                          |
| Interior<br>Air Conditioning<br>Power 3 Phase<br>Power Amps | Yes<br>Yes<br>200 | Exterior<br>Security<br>Covered Parking Bays<br>Open Parking Bays | Yes<br>8<br>20 | <b>Sizes</b><br>Floor Size<br>Land Size<br>Building Height | 2,370m²<br>5,000m²<br>9m |