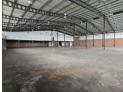

## Prime A-Grade Industrial HQ with Unmatched Accessibility!

Positioned in a secure business park with 24-hour controlled access, this A-grade industrial facility offers the perfect combination of efficiency, security, and convenience. With ample parking and a spacious turning circle, the property allows for seamless heavy truck access. Strategically located on the East Rand near major transport routes, including immediate access to the R24 highway, it provides exceptional connectivity for businesses requiring smooth logistics and distribution. The high-volume warehouse is designed for optimal productivity, featuring excellent height to the eaves, abundant natural light, and a powerful 200-amp three-phase power supply.

The facility is built for functionality, offering three large roller shutter doors for effortless loading and offloading, a mezzanine level