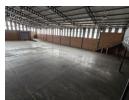

## Prime A-Grade Industrial HQ with Unmatched Accessibility!

Positioned in a secure business park with 24-hour controlled access, this A-grade industrial facility offers the perfect combination of efficiency, security, and convenience. With ample parking and a spacious turning circle, the property allows for seamless heavy truck access. Strategically located on the East Rand near major transport routes, including immediate access to the R24 highway, it provides exceptional connectivity for businesses requiring smooth logistics and distribution. The high-volume warehouse is designed for optimal productivity, featuring excellent height to the eaves, abundant natural light, and a powerful 200-amp three-phase power supply.

The facility is built for functionality, offering three large roller shutter doors for effortless loading and offloading, a mezzanine level

#### **Features**

| Building Name                                               |                   | Growthpoint Industrial Estate                                     |                |                                                            |                          |
|-------------------------------------------------------------|-------------------|-------------------------------------------------------------------|----------------|------------------------------------------------------------|--------------------------|
| Zoning                                                      |                   | Industrial                                                        |                |                                                            |                          |
| Interior<br>Air Conditioning<br>Power 3 Phase<br>Power Amps | Yes<br>Yes<br>200 | Exterior<br>Security<br>Covered Parking Bays<br>Open Parking Bays | Yes<br>8<br>20 | <b>Sizes</b><br>Floor Size<br>Land Size<br>Building Height | 2,370m²<br>5,000m²<br>9m |