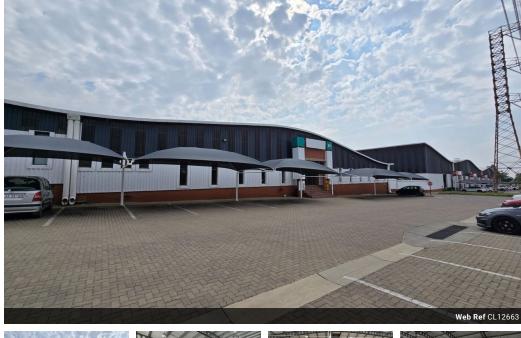

## Prime A-Grade Industrial HQ with Unmatched Accessibility!

Positioned in a secure business park with 24-hour controlled access, this A-grade industrial facility offers the perfect combination of efficiency, security, and convenience. With ample parking and a spacious turning circle, the property allows for seamless heavy truck access. Strategically located on the East Rand near major transport routes, including immediate access to the R24 highway, it provides exceptional connectivity for businesses requiring smooth logistics and distribution. The high-volume warehouse is designed for optimal productivity, featuring excellent height to the eaves, abundant natural light, and a powerful 200-amp three-phase power supply.

#### **Features**

| Building Name                                               |                   | Growthpoint Industrial Estate                                     |                |                                                            |                          |
|-------------------------------------------------------------|-------------------|-------------------------------------------------------------------|----------------|------------------------------------------------------------|--------------------------|
| Zoning                                                      |                   | Industrial                                                        |                |                                                            |                          |
| Interior<br>Air Conditioning<br>Power 3 Phase<br>Power Amps | Yes<br>Yes<br>200 | Exterior<br>Security<br>Covered Parking Bays<br>Open Parking Bays | Yes<br>8<br>20 | <b>Sizes</b><br>Floor Size<br>Land Size<br>Building Height | 2,370m²<br>5,000m²<br>9m |