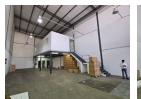

### Versatile 284m<sup>2</sup> Warehouse in Meadowdale – Ideal for Growing Businesses!

This well-maintained 284m<sup>2</sup> warehouse in the secure Meadowdale industrial park offers the perfect blend of functionality and convenience. With 220m<sup>2</sup> of open warehouse space, a single roller shutter door, and excellent height, this unit is ideal for storage, distribution, or light manufacturing. Its strategic location ensures seamless logistics, making daily operations smooth and efficient.

The property also features a 65m<sup>2</sup> modern office component on the upper level, providing a professional space for administration and meetings. Designed for practicality and comfort, the offices allow for easy oversight of warehouse activities while maintaining a polished business environment. Don't miss this opportunity to secure a prime industrial unit in a sought-after location. Contact