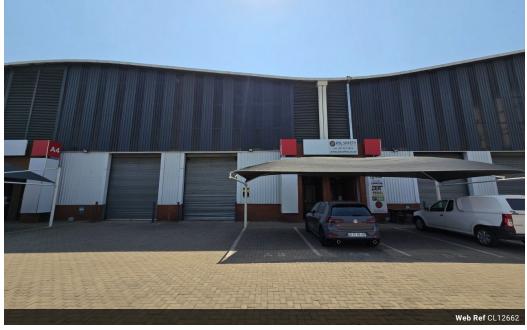

### Versatile 284m<sup>2</sup> Warehouse in Meadowdale – Ideal for Growing Businesses!

This well-maintained 284m<sup>2</sup> warehouse in the secure Meadowdale industrial park offers the perfect blend of functionality and convenience. With 220m<sup>2</sup> of open warehouse space, a single roller shutter door, and excellent height, this unit is ideal for storage, distribution, or light manufacturing. Its strategic location ensures seamless logistics, making daily operations smooth and efficient.

#### Exterior Security

Covered Parking Bays 2 Open Parking Bays 4 Sizes Floor Size Land Size Building Height

284m² 350m² 8m