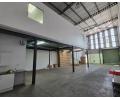

### Versatile 284m<sup>2</sup> Warehouse in Meadowdale – Ideal for Growing Businesses!

This well-maintained 284m<sup>2</sup> warehouse in the secure Meadowdale industrial park offers the perfect blend of functionality and convenience. With 220m<sup>2</sup> of open warehouse space, a single roller shutter door, and excellent height, this unit is ideal for storage, distribution, or light manufacturing. Its strategic location ensures seamless logistics, making daily operations smooth and efficient.

The property also features a 65m<sup>2</sup> modern office component on the upper level, providing a professional space for administration and meetings. Designed for practicality and comfort, the offices allow for easy oversight of warehouse activities while maintaining a polished business environment. Don't miss this opportunity to secure a prime industrial unit in a sought-after location. Contact