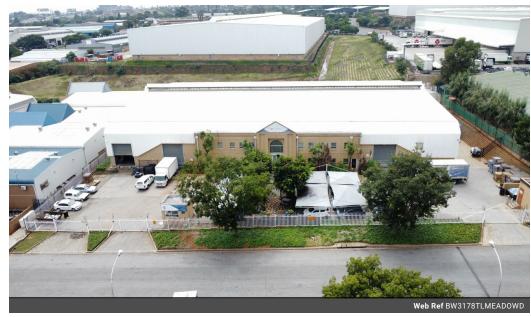

# Freestanding industrial warehouse with sprinklers to let in Meadowdale

This standalone warehouse, spanning 3,178m² under roof on a 5,300m² stand, is available for lease. The facility is fully equipped with a sprinkler system, including pumps and tanks on-site. It boasts excellent height to the eaves and an open, unobstructed warehouse floor. Racking is installed but can be removed if necessary.

The property offers ample yard space to accommodate large trucks and links and is accessible via three roller shutter doors: one on-grade and two loading bays, one of which includes a dock leveller. With a 400-amp power supply, the warehouse is well-suited for manufacturing purposes. Additional features include generous covered and open parking spaces. The office area spans two