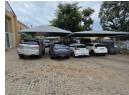

# Freestanding industrial warehouse with sprinklers to let in Meadowdale

This standalone warehouse, spanning 3,178m² under roof on a 5,300m² stand, is available for lease. The facility is fully equipped with a sprinkler system, including pumps and tanks on-site. It boasts excellent height to the eaves and an open, unobstructed warehouse floor. Racking is installed but can be removed if necessary.

The property offers ample yard space to accommodate large trucks and links and is accessible via three roller shutter doors: one on-grade and two loading bays, one of which includes a dock leveller. With a 400-amp power supply, the warehouse is well-suited for manufacturing purposes. Additional features include generous covered and open parking spaces. The office area spans two

Sprinkler System Warehouse loading docks Secure Parking covered parking 3 phase power yard Alarm System Office Air Conditioner