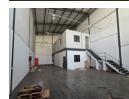

## Prime Mini-Unit with Excellent Access & Security!

This versatile mini-unit offers a spacious warehouse with a 7m eave height, abundant natural light, and an on-grade roller shutter door for seamless operations. The property includes well-appointed office spaces, private parking, and a sizable yard, ensuring efficient truck maneuvering. With 3-phase power and 24-hour access-controlled security, this unit provides both functionality and peace of mind.