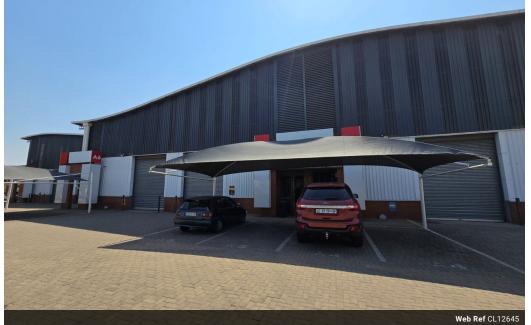

## Prime Mini-Unit with Excellent Access & Security!

This versatile mini-unit offers a spacious warehouse with a 7m eave height, abundant natural light, and an on-grade roller shutter door for seamless operations. The property includes well-appointed office spaces, private parking, and a sizable yard, ensuring efficient truck maneuvering. With 3-phase power and 24-hour access-controlled security, this unit provides both functionality and peace of mind.

Located strategically between OR Tambo International Airport and Johannesburg, this industrial park offers unmatched connectivity to major transport routes, including the R24, N12, and N3. Perfect for businesses requiring efficient logistics and