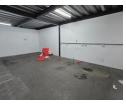

## Prime Mini-Unit with Excellent Access & Security!

This versatile mini-unit offers a spacious warehouse with a 7m eave height, abundant natural light, and an on-grade roller shutter door for seamless operations. The property includes well-appointed office spaces, private parking, and a sizable yard, ensuring efficient truck maneuvering. With 3-phase power and 24-hour access-controlled security, this unit provides both functionality and peace of mind.

## Features

| Building Name<br>Zoning | GIE A5<br>Industrial |                      |     |
|-------------------------|----------------------|----------------------|-----|
| Interior                |                      | Exterior             |     |
| Air Conditioning        | Yes                  | Security             | Yes |
| Power 3 Phase           | Yes                  | Covered Parking Bays | 2   |
| Power Amps              | 63                   | Open Parking Bays    | 4   |

**Sizes** Floor Size Land Size Building Height

284m² 300m² 8m

https://www.newpointproperty.co.za