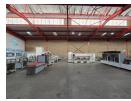

## 1248m2 industrial warehouse unit to let in Meadowdale

This well-maintained industrial unit offers a versatile combination of a spacious warehouse, a functional office component, and excellent highway frontage, making it suitable for a range of business operations. The warehouse boasts impressive height, a large roller shutter door for effortless access, and abundant natural light, ensuring an efficient and productive working environment.

Located within a secure business park with 24-hour security, the property provides ample parking for both staff and visitors. Its prime position near major transport routes ensures exceptional connectivity and visibility, presenting a fantastic opportunity for

# Features

Zoning Industrial

Interior Exterior Sizes Floor Loading Cap. 1 Tn/m<sup>2</sup> Security Yes Floor Size 1,248m<sup>2</sup> Air Conditioning Land Size 1,248m² Yes Open Parking Bays **Building Height** Power 3 Phase 7m Yes