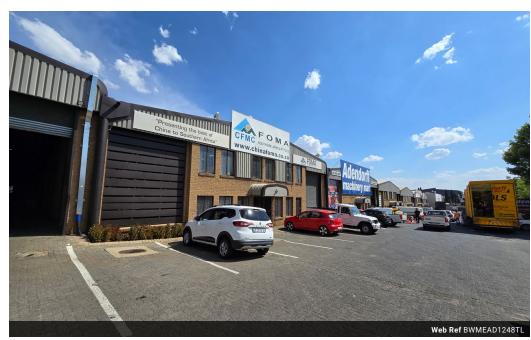

## 1248m2 industrial warehouse unit to let in Meadowdale

This well-maintained industrial unit offers a versatile combination of a spacious warehouse, a functional office component, and excellent highway frontage, making it suitable for a range of business operations. The warehouse boasts impressive height, a large roller shutter door for effortless access, and abundant natural light, ensuring an efficient and productive working environment.

Located within a secure business park with 24-hour security, the property provides ample parking for both staff and visitors. Its prime position near major transport routes ensures exceptional connectivity and visibility, presenting a fantastic opportunity for