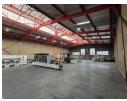

## 1248m2 industrial warehouse unit to let in Meadowdale

This well-maintained industrial unit offers a versatile combination of a spacious warehouse, a functional office component, and excellent highway frontage, making it suitable for a range of business operations. The warehouse boasts impressive height, a large roller shutter door for effortless access, and abundant natural light, ensuring an efficient and productive working environment.

Located within a secure business park with 24-hour security, the property provides ample parking for both staff and visitors. Its prime position near major transport routes ensures exceptional connectivity and visibility, presenting a fantastic opportunity for

# Features

Zoning Industrial

Interior Exterior Sizes Floor Loading Cap. 1 Tn/m<sup>2</sup> Security Yes Floor Size 1,248m<sup>2</sup> Air Conditioning Land Size 1,248m² Yes Open Parking Bays **Building Height** Power 3 Phase 7m Yes