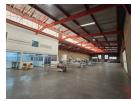

## 1248m2 industrial warehouse unit to let in Meadowdale

This well-maintained industrial unit offers a versatile combination of a spacious warehouse, a functional office component, and excellent highway frontage, making it suitable for a range of business operations. The warehouse boasts impressive height, a large roller shutter door for effortless access, and abundant natural light, ensuring an efficient and productive working environment.

# Features

Zoning Industrial

Interior Exterior Sizes Floor Loading Cap. 1 Tn/m<sup>2</sup> Security Yes Floor Size 1,248m<sup>2</sup> Air Conditioning Land Size 1,248m² Yes Open Parking Bays **Building Height** Power 3 Phase 7m Yes