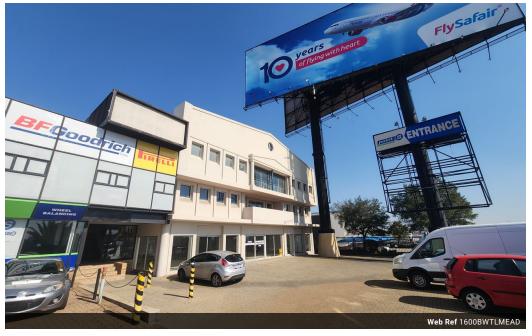

# R112,000 pm

Gross Monthly Rental R112,000 Excl. VAT Monthly Rates R1 Excl. VAT

Monthly Levy R1 Excl. VAT

1600m2 industrial warehouse with highway frontage available to let

This 1,600m<sup>2</sup> warehouse is now available for lease, offering exceptional visibility along the R24 Highway and a prominent main road in Meadowdale. Designed to support efficient operations, the warehouse features two spacious roller shutter doors and generous height, making it ideal for racking and shelving. The facility is well-lit with abundant natural light and is powered by a robust 150-amp three-phase electrical supply.

At the front of the property, a double-storey office block provides a versatile workspace, including a ground-floor showroom, office suites, and ablution facilities on both levels. Additionally, the premises include a dedicated fire-safe room, perfect for securely storing items such as chemicals or paint. This property is an excellent choice for businesses looking for a well-equipped and