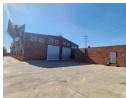

# R112,000 pm

Gross Monthly Rental R112,000 Excl. VAT Monthly Rates R1 Excl. VAT

Monthly Levy R1 Excl. VAT

1600m2 industrial warehouse with highway frontage available to let

This 1,600m<sup>2</sup> warehouse is now available for lease, offering exceptional visibility along the R24 Highway and a prominent main road in Meadowdale. Designed to support efficient operations, the warehouse features two spacious roller shutter doors and generous height, making it ideal for racking and shelving. The facility is well-lit with abundant natural light and is powered by a robust 150-amp three-phase electrical supply.

At the front of the property, a double-storey office block provides a versatile workspace, including a ground-floor showroom, office suites, and ablution facilities on both levels. Additionally, the premises include a dedicated fire-safe room, perfect for securely storing items such as chemicals or paint. This property is an excellent choice for businesses looking for a well-equipped and

### Interior

Floor Loading Cap. Air Conditioning Power 3 Phase Power Amps **Exterior** Security Open Parking Bays Sizes Floor Size Land Size Building Height

1,600m² 1,900m² 8m

#### Extras

Warehouse 24 Hour Access Air Conditioner

1 Tn/m<sup>2</sup>

Yes

Yes

150

https://www.newpointproperty.co.za