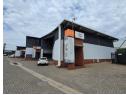

## Neat industrial mini unit to let in Meadowdale

This neat industrial mini unit measuring 424m2 is available to let in Meadowdale. The warehouse eis situated within a well secured business park with 24 hour security and access control. The unit allows access for large trucks via 2 on-grade roller shutter doors and there is good height for racking and stacking. There is an abundance of natural light throughout the unit and 3 phase power is supplied which helps cater for a number of different business types.

### **Features**

**Building Name** 

С

| Zoning             | Industrial          |                      |     |                 |       |
|--------------------|---------------------|----------------------|-----|-----------------|-------|
| Interior           |                     | Exterior             |     | Sizes           |       |
| Floor Loading Cap. | 1 Tn/m <sup>2</sup> | Security             | Yes | Floor Size      | 424m² |
| Air Conditioning   | Yes                 | Covered Parking Bays | 4   | Land Size       | 424m² |
| Power 3 Phase      | Yes                 | Open Parking Bays    | 3   | Building Height | 8m    |
| Power Amps         | 63                  |                      |     |                 |       |