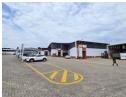

### **Features**

**Building Name** 

С

| Zoning             | Industrial          |                      |     |                 |       |
|--------------------|---------------------|----------------------|-----|-----------------|-------|
| Interior           |                     | Exterior             |     | Sizes           |       |
| Floor Loading Cap. | 1 Tn/m <sup>2</sup> | Security             | Yes | Floor Size      | 424m² |
| Air Conditioning   | Yes                 | Covered Parking Bays | 4   | Land Size       | 424m² |
| Power 3 Phase      | Yes                 | Open Parking Bays    | 3   | Building Height | 8m    |
| Power Amps         | 63                  |                      |     |                 |       |