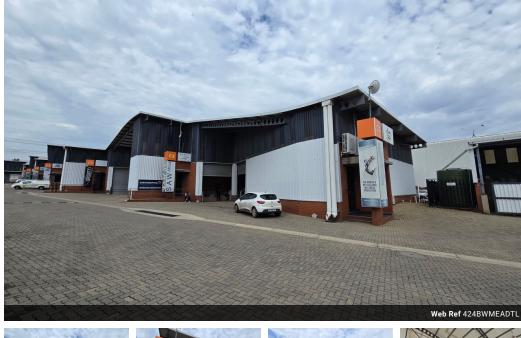

## Neat industrial mini unit to let in Meadowdale

This neat industrial mini unit measuring 424m2 is available to let in Meadowdale. The warehouse eis situated within a well secured business park with 24 hour security and access control. The unit allows access for large trucks via 2 on-grade roller shutter doors and there is good height for racking and stacking. There is an abundance of natural light throughout the unit and 3 phase power is supplied which helps cater for a number of different business types.

The unit is completed with an upstairs office component which is comprised of an open plan office as well as closed plan executive offices. There is toilet facilities for the warehouse downstairs as well as upstairs for the offices and there is 2