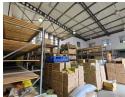

## Neat industrial mini unit to let in Meadowdale

This neat industrial mini unit measuring 424m2 is available to let in Meadowdale. The warehouse eis situated within a well secured business park with 24 hour security and access control. The unit allows access for large trucks via 2 on-grade roller shutter doors and there is good height for racking and stacking. There is an abundance of natural light throughout the unit and 3 phase power is supplied which helps cater for a number of different business types.

The unit is completed with an upstairs office component which is comprised of an open plan office as well as closed plan executive offices. There is toilet facilities for the warehouse downstairs as well as upstairs for the offices and there is 2