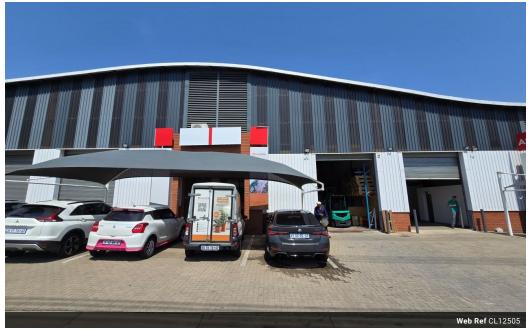

## R21,300 pm

Gross Monthly Rental R21,300 Excl. VAT Monthly Rates R1,905.6 Excl. VAT

Monthly Levy R3,643.7 Excl. VAT

284m<sup>2</sup> Secure Industrial Unit in Meadowdale – Ideal for Business Growth

This well-positioned 284m<sup>2</sup> industrial unit in Meadowdale, Germiston, is available to rent within a secure estate featuring 24-hour security and access control. The warehouse boasts high ceilings, abundant natural light, and a convenient on-grade roller shutter door for seamless access. With a reliable three-phase power supply, this space is designed to support a wide range of industrial operations efficiently.

Complementing the warehouse is an 80m<sup>2</sup> office component, providing a professional environment for administrative functions. The unit also includes two undercover parking bays and ample visitor parking for added convenience. Offering a strategic location, top-tier security, and versatile functionality, this property is an excellent choice for businesses looking to establish or expand in a