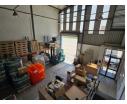

## R21,300 pm

Gross Monthly Rental R21,300 Excl. VAT Monthly Rates R1,905.6 Excl. VAT

Monthly Levy R3,643.7 Excl. VAT

284m<sup>2</sup> Secure Industrial Unit in Meadowdale – Ideal for Business Growth

This well-positioned 284m<sup>2</sup> industrial unit in Meadowdale, Germiston, is available to rent within a secure estate featuring 24-hour security and access control. The warehouse boasts high ceilings, abundant natural light, and a convenient on-grade roller shutter door for seamless access. With a reliable three-phase power supply, this space is designed to support a wide range of industrial operations efficiently.

Complementing the warehouse is an 80m<sup>2</sup> office component, providing a professional environment for administrative functions. The unit also includes two undercover parking bays and ample visitor parking for added convenience. Offering a strategic location, top-tier security, and versatile functionality, this property is an excellent choice for businesses looking to establish or expand in a