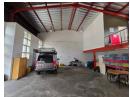

## Neat 166m2 industrial unit to let in Meadowdale

Discover this immaculate 166m² industrial mini warehouse located in the heart of Meadowdale, Germiston, now available for lease. Designed with functionality in mind, this unit features robust 3-phase power and ample height for efficient racking, making it ideal for various storage and distribution needs. The on-grade roller shutter door ensures smooth access for small trucks, while the facility's design allows for an abundance of natural light, creating a welcoming work environment.

The office space is thoughtfully positioned on a raised mezzanine level, providing an elevated view of the warehouse floor. The unit also includes clean ablution facilities and a kitchen for added convenience. With a strong focus on security and proximity to major