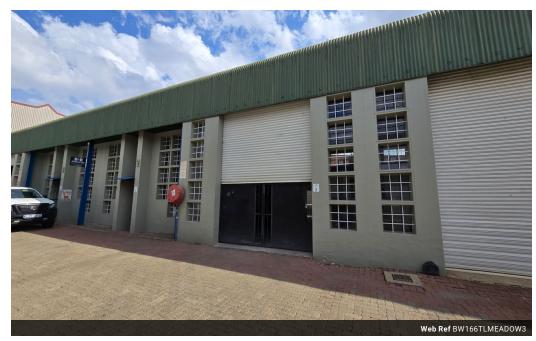

## Neat 166m2 industrial unit to let in Meadowdale

Discover this immaculate 166m² industrial mini warehouse located in the heart of Meadowdale, Germiston, now available for lease. Designed with functionality in mind, this unit features robust 3-phase power and ample height for efficient racking, making it ideal for various storage and distribution needs. The on-grade roller shutter door ensures smooth access for small trucks, while the facility's design allows for an abundance of natural light, creating a welcoming work environment.

The office space is thoughtfully positioned on a raised mezzanine level, providing an elevated view of the warehouse floor. The unit also includes clean ablution facilities and a kitchen for added convenience. With a strong focus on security and proximity to major