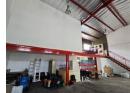

## Neat 166m2 industrial unit to let in Meadowdale

Discover this immaculate 166m² industrial mini warehouse located in the heart of Meadowdale, Germiston, now available for lease. Designed with functionality in mind, this unit features robust 3-phase power and ample height for efficient racking, making it ideal for various storage and distribution needs. The on-grade roller shutter door ensures smooth access for small trucks, while the facility's design allows for an abundance of natural light, creating a welcoming work environment.

The office space is thoughtfully positioned on a raised mezzanine level, providing an elevated view of the warehouse floor. The unit also includes clean ablution facilities and a kitchen for added convenience. With a strong focus on security and proximity to major