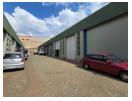

## Neat 166m2 industrial unit to let in Meadowdale

Discover this immaculate 166m² industrial mini warehouse located in the heart of Meadowdale, Germiston, now available for lease. Designed with functionality in mind, this unit features robust 3-phase power and ample height for efficient racking, making it ideal for various storage and distribution needs. The on-grade roller shutter door ensures smooth access for small trucks, while the facility's design allows for an abundance of natural light, creating a welcoming work environment.

The office space is thoughtfully positioned on a raised mezzanine level, providing an elevated view of the warehouse floor. The unit also includes clean ablution facilities and a kitchen for added convenience. With a strong focus on security and proximity to major