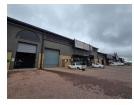

## 305m2 industrial warehouse with retail aspect to let in Meadowdale

This very neat 305m2 industrial unit situated in a secure park and well located just off of Edenvale road is available to let. The unit has a nice open planned warehouse floor with very minimal office interruption. There is 3 phase power supply and the warehouse is accessible via an on-grade roller shutter door as well as a pedestrian door for clients leading into a welcoming area which is suitable for a reception area.

The warehouse offers good uninterrupted height throughout and brilliant natural lighting. There is ablutions for the warehouse and office staff separately as well as a kitchenette facility. The unit is in a secure park with 24 hour security and offers ample parking