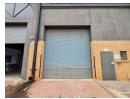

## 305m2 industrial warehouse with retail aspect to let in Meadowdale

This very neat 305m2 industrial unit situated in a secure park and well located just off of Edenvale road is available to let. The unit has a nice open planned warehouse floor with very minimal office interruption. There is 3 phase power supply and the warehouse is accessible via an on-grade roller shutter door as well as a pedestrian door for clients leading into a welcoming area which is suitable for a reception area.

The warehouse offers good uninterrupted height throughout and brilliant natural lighting. There is ablutions for the warehouse and office staff separately as well as a kitchenette facility. The unit is in a secure park with 24 hour security and offers ample parking