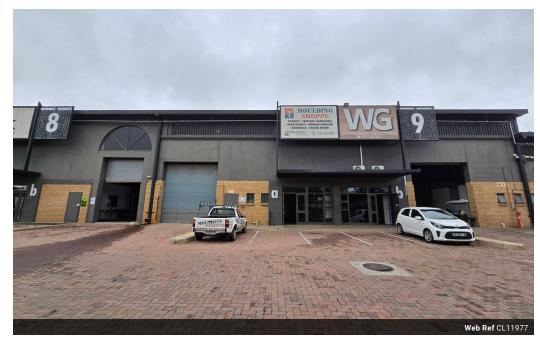

## 305m2 industrial warehouse with retail aspect to let in Meadowdale

This very neat 305m2 industrial unit situated in a secure park and well located just off of Edenvale road is available to let. The unit has a nice open planned warehouse floor with very minimal office interruption. There is 3 phase power supply and the warehouse is accessible via an on-grade roller shutter door as well as a pedestrian door for clients leading into a welcoming area which is suitable for a reception area.

The warehouse offers good uninterrupted height throughout and brilliant natural lighting. There is ablutions for the warehouse and office staff separately as well as a kitchenette facility. The unit is in a secure park with 24 hour security and offers ample parking

## **Features**

Building Name Eden Crossing Industrial

Exterior Sizes Interior Floor Loading Cap. 1 Tn/m<sup>2</sup> Floor Size 305m<sup>2</sup> Security Yes Power 3 Phase Covered Parking Bays Land Size 30m² Yes **Building Height** Open Parking Bays 6m