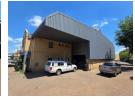

## Neat a-grade 540m2 industrial unit to let in Meadowdale

3 Tn/m<sup>2</sup>

Yes

Yes

100

Meadowhill Industrial Park, located in the heart of Meadowdale, offers a secure and well-maintained industrial environment. Unit 8, a 540m² space, is designed for seamless operations, featuring a large roller shutter door to facilitate smooth goods movement. This unit provides a practical balance of warehouse functionality and office space, meeting a variety of industrial needs.

The warehouse offers impressive height to the eaves, ideal for efficient stacking, complemented by ample natural light for an energy-efficient workspace. The park ensures 24-hour access-controlled security, providing peace of mind. Strategically positioned near the R24 and N12 highways, Meadowhill Industrial Park offers excellent accessibility and connectivity, making it an ideal