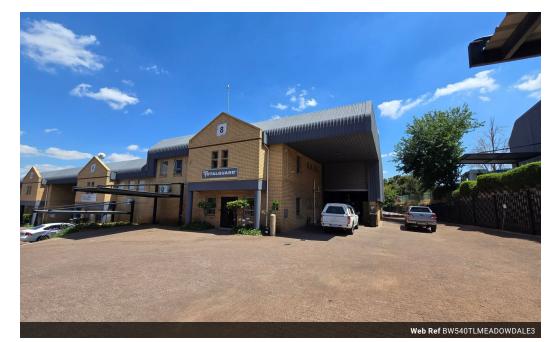

## Neat a-grade 540m2 industrial unit to let in Meadowdale

3 Tn/m<sup>2</sup>

Yes

Yes

100

Meadowhill Industrial Park, located in the heart of Meadowdale, offers a secure and well-maintained industrial environment. Unit 8, a 540m² space, is designed for seamless operations, featuring a large roller shutter door to facilitate smooth goods movement. This unit provides a practical balance of warehouse functionality and office space, meeting a variety of industrial needs.

The warehouse offers impressive height to the eaves, ideal for efficient stacking, complemented by ample natural light for an energy-efficient workspace. The park ensures 24-hour access-controlled security, providing peace of mind. Strategically positioned near the R24 and N12 highways, Meadowhill Industrial Park offers excellent accessibility and connectivity, making it an ideal