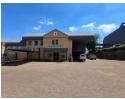

## Neat a-grade 540m2 industrial unit to let in Meadowdale

3 Tn/m<sup>2</sup>

Yes

Yes

100

Meadowhill Industrial Park, located in the heart of Meadowdale, offers a secure and well-maintained industrial environment. Unit 8, a 540m² space, is designed for seamless operations, featuring a large roller shutter door to facilitate smooth goods movement. This unit provides a practical balance of warehouse functionality and office space, meeting a variety of industrial needs.

The warehouse offers impressive height to the eaves, ideal for efficient stacking, complemented by ample natural light for an energy-efficient workspace. The park ensures 24-hour access-controlled security, providing peace of mind. Strategically positioned near the R24 and N12 highways, Meadowhill Industrial Park offers excellent accessibility and connectivity, making it an ideal