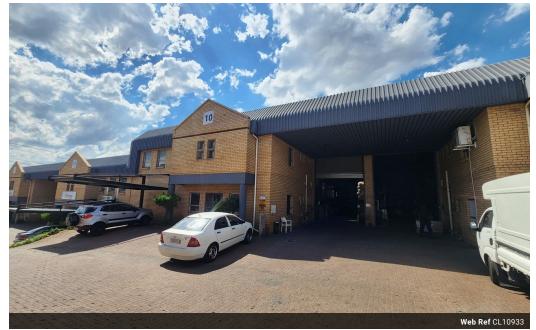

## 540m<sup>2</sup> industrial warehouse in Meadowdale, Germiston

An industrial property is available for lease in the vibrant Meadowdale area, featuring a spacious layout of approximately 540m<sup>2</sup>. Its strategic location offers excellent visibility and convenient access to major transportation routes, making it ideal for various business sectors. The warehouse space boasts high ceilings, ample storage capacity, and operational flexibility, with a layout designed for efficiency and well-maintained flooring.

Enhanced security measures ensure the safety of personnel and assets, complemented by well-maintained surroundings that offer a range of amenities such as restaurants, cafes, and retail outlets. Key features include office components, ablution facilities, a