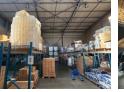

## 540m<sup>2</sup> industrial warehouse in Meadowdale, Germiston

An industrial property is available for lease in the vibrant Meadowdale area, featuring a spacious layout of approximately 540m<sup>2</sup>. Its strategic location offers excellent visibility and convenient access to major transportation routes, making it ideal for various business sectors. The warehouse space boasts high ceilings, ample storage capacity, and operational flexibility, with a layout designed for efficiency and well-maintained flooring.

Enhanced security measures ensure the safety of personnel and assets, complemented by well-maintained surroundings that offer a range of amenities such as restaurants, cafes, and retail outlets. Key features include office components, ablution facilities, a