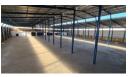

## 9 000m² Warehouse facility with highway exposure in Meadowdale, Germiston

Discover a prime leasing opportunity with this meticulously maintained warehouse, offering a substantial Gross Lettable Area (GLA) of 9,000 square meters, prominently situated in the coveted Meadowdale area. Benefiting from exceptional highway frontage along the R24 highway, this property provides effortless access to key routes throughout the East Rand, making it an ideal choice for businesses seeking a prominent and easily accessible location. The warehouse spans approximately 5,500 square meters, perfect for storage, distribution, or manufacturing activities. Additionally, a robust mezzanine level adds 1,200 square meters of usable space, catering to specific spatial needs. Equipped with a reliable three-phase power supply, this property