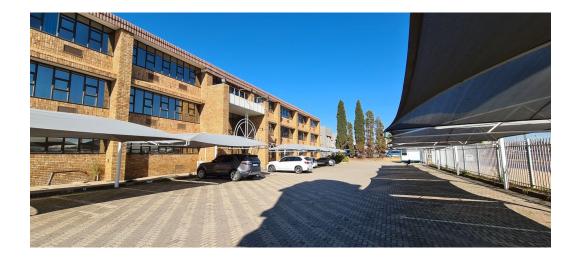

## 9 000m² Warehouse facility with highway exposure in Meadowdale, Germiston

Discover a prime leasing opportunity with this meticulously maintained warehouse, offering a substantial Gross Lettable Area (GLA) of 9,000 square meters, prominently situated in the coveted Meadowdale area. Benefiting from exceptional highway frontage along the R24 highway, this property provides effortless access to key routes throughout the East Rand, making it an ideal choice for businesses seeking a prominent and easily accessible location. The warehouse spans approximately 5,500 square meters, perfect for storage, distribution, or manufacturing activities. Additionally, a robust mezzanine level adds 1,200 square meters of usable space, catering to specific spatial needs. Equipped with a reliable three-phase power supply, this property

## **Features**

Zoning Industrial

| Interior         |     | Exterior             |    | Sizes      |                      |
|------------------|-----|----------------------|----|------------|----------------------|
| Air Conditioning | Yes | Covered Parking Bays | 45 | Floor Size | 9,000m <sup>2</sup>  |
| Power 3 Phase    | Yes | Open Parking Bays    | 30 | Land Size  | 10,000m <sup>2</sup> |