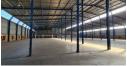

## 9 000m² Warehouse facility with highway exposure in Meadowdale, Germiston

Discover a prime leasing opportunity with this meticulously maintained warehouse, offering a substantial Gross Lettable Area (GLA) of 9,000 square meters, prominently situated in the coveted Meadowdale area. Benefiting from exceptional highway frontage along the R24 highway, this property provides effortless access to key routes throughout the East Rand, making it an ideal choice for businesses seeking a prominent and easily accessible location. The warehouse spans approximately 5,500 square meters, perfect for storage, distribution, or manufacturing activities. Additionally, a robust mezzanine level adds 1,200 square meters of usable space, catering to specific spatial needs. Equipped with a reliable three-phase power supply, this property