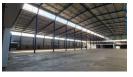

## 9 000m² Warehouse facility with highway exposure in Meadowdale, Germiston

Discover a prime leasing opportunity with this meticulously maintained warehouse, offering a substantial Gross Lettable Area (GLA) of 9,000 square meters, prominently situated in the coveted Meadowdale area. Benefiting from exceptional highway frontage along the R24 highway, this property provides effortless access to key routes throughout the East Rand, making it an ideal choice for businesses seeking a prominent and easily accessible location. The warehouse spans approximately 5,500 square meters, perfect for storage, distribution, or manufacturing activities. Additionally, a robust mezzanine level adds 1,200 square meters of usable space, catering to specific spatial needs. Equipped with a reliable three-phase power supply, this property