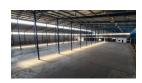

## 9 000m² Warehouse facility with highway exposure in Meadowdale, Germiston

Discover a prime leasing opportunity with this meticulously maintained warehouse, offering a substantial Gross Lettable Area (GLA) of 9,000 square meters, prominently situated in the coveted Meadowdale area. Benefiting from exceptional highway frontage along the R24 highway, this property provides effortless access to key routes throughout the East Rand, making it an ideal choice for businesses seeking a prominent and easily accessible location. The warehouse spans approximately 5,500 square meters, perfect for storage, distribution, or manufacturing activities. Additionally, a robust mezzanine level adds 1,200 square meters of usable space, catering to specific spatial needs. Equipped with a reliable three-phase power supply, this property