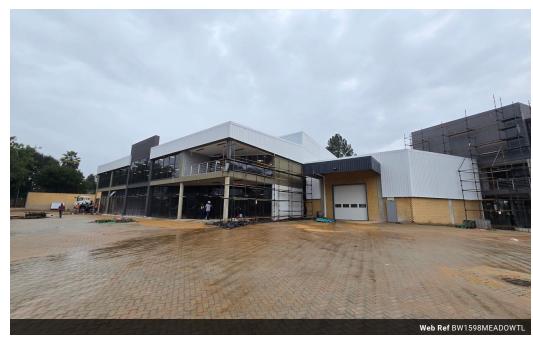

# Prime retail property with to let in Meadowdale

This high-end retail unit measuring 1598m2 offers flexible and customizable spaces, perfect for a variety of businesses. Designed with premium finishes and modern amenities, this development provides a professional and inviting environment to enhance your brand presence. The lease includes rates and taxes, building insurance, and 24/7 gated security, ensuring peace of mind for tenants.