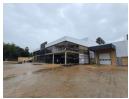

# Prime retail property with to let in Meadowdale

This high-end retail unit measuring 1598m2 offers flexible and customizable spaces, perfect for a variety of businesses. Designed with premium finishes and modern amenities, this development provides a professional and inviting environment to enhance your brand presence. The lease includes rates and taxes, building insurance, and 24/7 gated security, ensuring peace of mind for tenants.