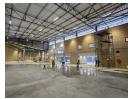

# Prime retail property with to let in Meadowdale

This high-end retail unit measuring 1598m2 offers flexible and customizable spaces, perfect for a variety of businesses. Designed with premium finishes and modern amenities, this development provides a professional and inviting environment to enhance your brand presence. The lease includes rates and taxes, building insurance, and 24/7 gated security, ensuring peace of mind for tenants.

Strategically positioned along the busy R24 highway in Germiston, these units benefit from exceptional visibility to thousands of daily commuters. Located near Meadowdale's industrial and commercial hub, they offer seamless access to major highways and OR Tambo International Airport. With top retailers like Makro and Builders nearby, this prime location guarantees high foot traffic