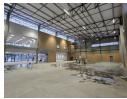

# Prime retail property with to let in Meadowdale

This high-end retail unit measuring 1598m2 offers flexible and customizable spaces, perfect for a variety of businesses. Designed with premium finishes and modern amenities, this development provides a professional and inviting environment to enhance your brand presence. The lease includes rates and taxes, building insurance, and 24/7 gated security, ensuring peace of mind for tenants.

Strategically positioned along the busy R24 highway in Germiston, these units benefit from exceptional visibility to thousands of daily commuters. Located near Meadowdale's industrial and commercial hub, they offer seamless access to major highways and OR Tambo International Airport. With top retailers like Makro and Builders nearby, this prime location guarantees high foot traffic