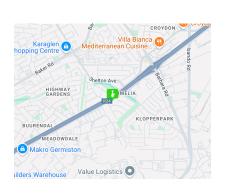

Strategically positioned along the busy R24 highway in Germiston, these units benefit from exceptional visibility to thousands of daily commuters. Located near Meadowdale's industrial and commercial hub, they offer seamless access to major highways and OR Tambo International Airport. With top retailers like Makro and Builders nearby, this prime location guarantees high foot traffic