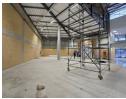

# Prime retail property with to let in Meadowdale

This high-end retail unit measuring 1598m2 offers flexible and customizable spaces, perfect for a variety of businesses. Designed with premium finishes and modern amenities, this development provides a professional and inviting environment to enhance your brand presence. The lease includes rates and taxes, building insurance, and 24/7 gated security, ensuring peace of mind for tenants.

Strategically positioned along the busy R24 highway in Germiston, these units benefit from exceptional visibility to thousands of daily commuters. Located near Meadowdale's industrial and commercial hub, they offer seamless access to major highways and OR Tambo International Airport. With top retailers like Makro and Builders nearby, this prime location guarantees high foot traffic