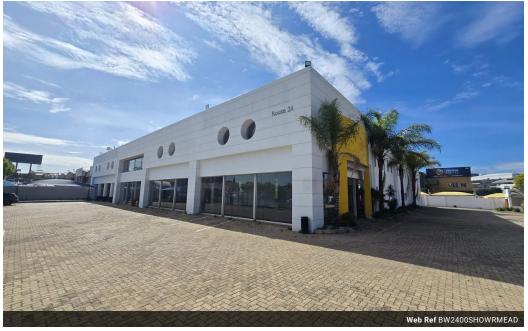

### 2400m2 Showroom with highway frontage to let in Meadowdale

This prime 2,400m<sup>2</sup> warehouse and showroom in the heart of Meadowdale's industrial hub offers unparalleled visibility and convenience. Positioned along a major freeway, it guarantees maximum brand exposure and easy access for customers, making it an ideal location for a car dealership, retail showroom, or distribution hub. The property seamlessly combines showroom and warehouse functionality, providing a versatile space tailored to enhance operational efficiency and customer engagement.

Equipped with 250 amps of power and a backup generator, the property ensures uninterrupted operations, even during power outages. Ample parking, including open and shade-net bays, accommodates both staff and visitors with ease. Strategically located