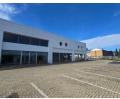

### 2400m2 Showroom with highway frontage to let in Meadowdale

This prime 2,400m<sup>2</sup> warehouse and showroom in the heart of Meadowdale's industrial hub offers unparalleled visibility and convenience. Positioned along a major freeway, it guarantees maximum brand exposure and easy access for customers, making it an ideal location for a car dealership, retail showroom, or distribution hub. The property seamlessly combines showroom and warehouse functionality, providing a versatile space tailored to enhance operational efficiency and customer engagement.

Equipped with 250 amps of power and a backup generator, the property ensures uninterrupted operations, even during power outages. Ample parking, including open and shade-net bays, accommodates both staff and visitors with ease. Strategically located

#### Exterior **Covered Parking Bays**

30 Open Parking Bays 30 Sizes Floor Size Land Size **Building Height** 

2,400m<sup>2</sup> 4,300m<sup>2</sup> 7m