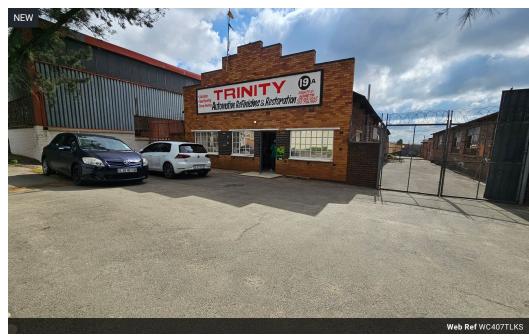

## Factory for Rent in Knights, Germiston – Ideal for Engineering & Fabrication

A fantastic factory is available for rent in Knights, Germiston, offering a prime space that is both well-maintained and clean. This property is ideal for engineering, fabrication, or mechanical businesses, providing a versatile and functional layout. The factory features a spacious, easy-to-use floor plan with ample room for operations, and is easily accessed through a large roller door, ensuring smooth entry and exit for machinery or deliveries. The property includes a generous yard area, perfect for outdoor storage, parking, or additional operations.

In addition to the factory space, the property offers well-maintained office areas, providing a comfortable and professional environment for administrative work. The facility is fully equipped with three-phase power, making it well-suited for industrial