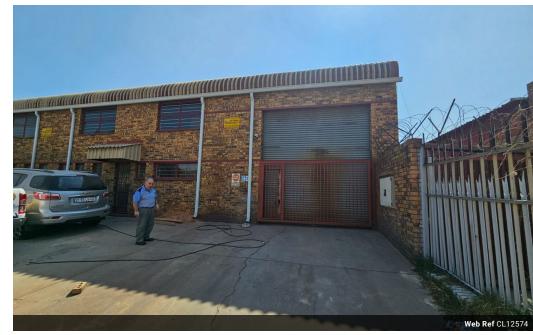

## Neat & Secure Mini Factory for Rent in Knights, Germiston

This well-maintained mini factory in Knights, Germiston offers the perfect setup for engineering and fabrication businesses. The property features a reliable three-phase power supply, ensuring seamless operation of heavy machinery. A secure yard area provides ample space for storage and parking, while the spacious office component includes essential facilities for staff, including restrooms, creating a comfortable and efficient workspace.

Located in a prime industrial hub, this factory offers easy access to major transport routes, making logistics and operations hassle-free. Whether you're looking to expand or relocate, this clean and secure facility is ready to support your business growth.