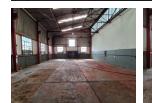

## 325m2 Industrial factory to let in Knights germiston

Unit 3

Industrial

5 Tn/m<sup>2</sup>

Yes

80

This neat and well-maintained mini unit is available for rent in the central and renowned industrial area of Knights. The property features a road-facing roller door, making loading and unloading hassle-free. Inside, you'll find a welcoming reception area, offices, staff change rooms, and ablution facilities. This space is perfect for engineering and fabrication businesses. At the rear of the unit, there is a small yard area. Additionally, four parking bays are conveniently located in front of the unit.