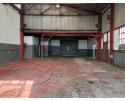

## 325m2 Industrial factory to let in Knights germiston

Unit 3

Industrial

5 Tn/m<sup>2</sup>

Yes

80

This neat and well-maintained mini unit is available for rent in the central and renowned industrial area of Knights. The property features a road-facing roller door, making loading and unloading hassle-free. Inside, you'll find a welcoming reception area, offices, staff change rooms, and ablution facilities. This space is perfect for engineering and fabrication businesses. At the rear of the unit, there is a small yard area. Additionally, four parking bays are conveniently located in front of the unit.