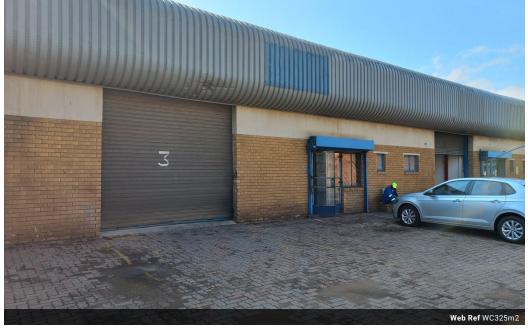

## 325m2 Industrial factory to let in Knights germiston

Unit 3

Industrial

5 Tn/m<sup>2</sup>

Yes

80

This neat and well-maintained mini unit is available for rent in the central and renowned industrial area of Knights. The property features a road-facing roller door, making loading and unloading hassle-free. Inside, you'll find a welcoming reception area, offices, staff change rooms, and ablution facilities. This space is perfect for engineering and fabrication businesses. At the rear of the unit, there is a small yard area. Additionally, four parking bays are conveniently located in front of the unit.