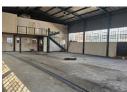

## 650m2 industrial space available to let

50 Tn/m<sup>2</sup>

Yes

Neat and well maintained free standing building available to let in the well sort after of Knights. This building is fitted with a decent sized road facing roller door that can accommodate almost any delivery. The factory floor offers a swing crane as well as a decent amount of three phase power. The admin component offers welcoming reception area as well as multiple offices and store rooms.

This space can accommodate most types of business from panel beating to medium sized fabrication shops. The facility is also offers staff ablutions as well as kitchens for both admin and factory staff, there is a small paved private yard area that could be