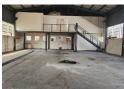

## 650m2 industrial space available to let

50 Tn/m<sup>2</sup>

Yes

Neat and well maintained free standing building available to let in the well sort after of Knights. This building is fitted with a decent sized road facing roller door that can accommodate almost any delivery. The factory floor offers a swing crane as well as a decent amount of three phase power. The admin component offers welcoming reception area as well as multiple offices and store rooms.

This space can accommodate most types of business from panel beating to medium sized fabrication shops. The facility is also offers staff ablutions as well as kitchens for both admin and factory staff, there is a small paved private yard area that could be