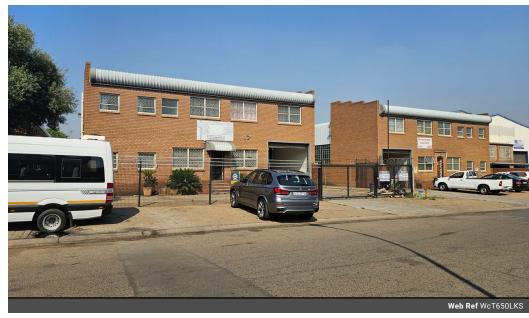

## 650m2 industrial space available to let

50 Tn/m<sup>2</sup>

Yes

Neat and well maintained free standing building available to let in the well sort after of Knights. This building is fitted with a decent sized road facing roller door that can accommodate almost any delivery. The factory floor offers a swing crane as well as a decent amount of three phase power. The admin component offers welcoming reception area as well as multiple offices and store rooms.

This space can accommodate most types of business from panel beating to medium sized fabrication shops. The facility is also offers staff ablutions as well as kitchens for both admin and factory staff, there is a small paved private yard area that could be

## **Features**

Zoning Industrial

nterior

Floor Loading Cap. Power 3 Phase Power Amps Sizes

Floor Size Land Size Building Height 650m<sup>2</sup> 750m<sup>2</sup>