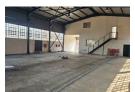

## 650m2 industrial space available to let

50 Tn/m<sup>2</sup>

Yes

Neat and well maintained free standing building available to let in the well sort after of Knights. This building is fitted with a decent sized road facing roller door that can accommodate almost any delivery. The factory floor offers a swing crane as well as a decent amount of three phase power. The admin component offers welcoming reception area as well as multiple offices and store rooms.

This space can accommodate most types of business from panel beating to medium sized fabrication shops. The facility is also offers staff ablutions as well as kitchens for both admin and factory staff, there is a small paved private yard area that could be