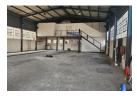

## 650m2 industrial space available to let

50 Tn/m<sup>2</sup>

Yes

Neat and well maintained free standing building available to let in the well sort after of Knights. This building is fitted with a decent sized road facing roller door that can accommodate almost any delivery. The factory floor offers a swing crane as well as a decent amount of three phase power. The admin component offers welcoming reception area as well as multiple offices and store rooms.

This space can accommodate most types of business from panel beating to medium sized fabrication shops. The facility is also offers staff ablutions as well as kitchens for both admin and factory staff, there is a small paved private yard area that could be