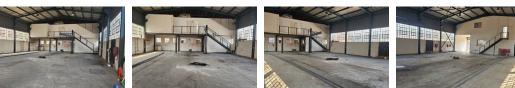

## 610m2 Factory to Let in Knights Germiston.

5 Tn/m<sup>2</sup>

Yes 150

Neat and well maintained free standing building available to let in the well sort after of Knights. This building is fitted with a decent sized road facing roller door that can accommodate almost any delivery. The factory floor offers a swing crane as well as a decent amount of three phase power. The admin component offers welcoming reception area as well as multiple offices and store rooms.

This space can accommodate most types of business from panel beating to medium sized fabrication shops. The facility is also offers staff ablutions as well as kitchens for both admin and factory staff, there is a small paved private yard area that could be