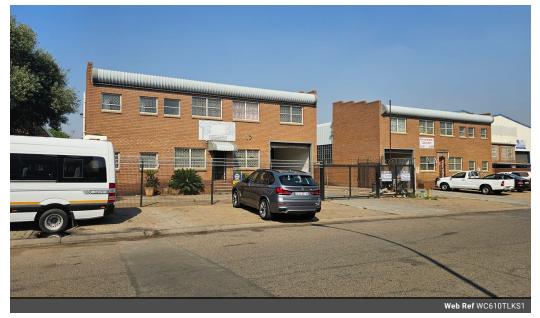

## 610m2 Factory to Let in Knights Germiston.

5 Tn/m<sup>2</sup>

Yes 150

Neat and well maintained free standing building available to let in the well sort after of Knights. This building is fitted with a decent sized road facing roller door that can accommodate almost any delivery. The factory floor offers a swing crane as well as a decent amount of three phase power. The admin component offers welcoming reception area as well as multiple offices and store rooms.

This space can accommodate most types of business from panel beating to medium sized fabrication shops. The facility is also offers staff ablutions as well as kitchens for both admin and factory staff, there is a small paved private yard area that could be

## Features

Zoning Industrial

Interior Floor Loading Cap. Power 3 Phase Power Amps **Sizes** Floor Size Land Size Building Height

610m² 750m² 7m

https://www.newpointproperty.co.za