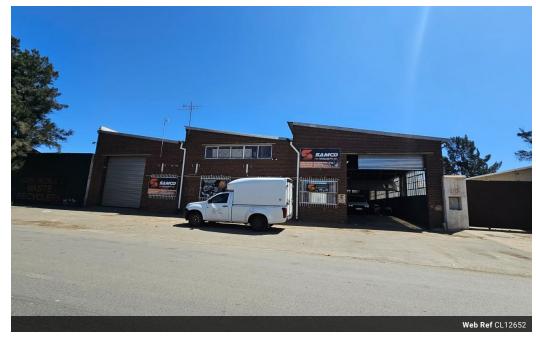

# Prime Factory with Excellent Visibility and Accessibility in Knights

Located on a prominent main road in Knights, this well-maintained factory offers unmatched visibility and easy access, making it perfect for businesses seeking exposure. The property features neat, air-conditioned office spaces for a comfortable work environment, alongside two large roller doors for seamless truck access, ideal for logistics, engineering, or fabrication operations.

With a robust three-phase electricity supply, this factory is equipped to handle heavy industrial tasks. Its strategic location offers quick access to key industrial hubs like Wadeville and Anderbolt, ensuring superior connectivity for your business. Combining a prime location, ample amenities, and functionality, this property is an exceptional opportunity. Contact us today to arrange a