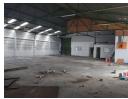

## 750m2 Industrial Factory to let in Knights

This neat, newly renovated property is available for rent in the sought-after area of Knights. Offering 250 amps of three-phase power, it is well-suited for a variety of businesses, from panel beating to heavy engineering. The property features two roller doors, one on the road-facing side and another on the building's side, providing excellent access for large vehicles.

The factory includes approximately 750m² of secure, paved yard space, ideal for storage or staff parking. In addition, there are around 150m² of administrative offices, complete with a small kitchen and male and female ablution facilities. This property