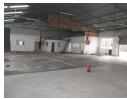

## 750m2 Industrial Factory to let in Knights

This neat, newly renovated property is available for rent in the sought-after area of Knights. Offering 250 amps of three-phase power, it is well-suited for a variety of businesses, from panel beating to heavy engineering. The property features two roller doors, one on the road-facing side and another on the building's side, providing excellent access for large vehicles.

The factory includes approximately 750m² of secure, paved yard space, ideal for storage or staff parking. In addition, there are around 150m² of administrative offices, complete with a small kitchen and male and female ablution facilities. This property