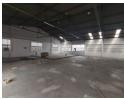

## 750m2 Industrial Factory to let in Knights

This neat, newly renovated property is available for rent in the sought-after area of Knights. Offering 250 amps of three-phase power, it is well-suited for a variety of businesses, from panel beating to heavy engineering. The property features two roller doors, one on the road-facing side and another on the building's side, providing excellent access for large vehicles.

The factory includes approximately 750m² of secure, paved yard space, ideal for storage or staff parking. In addition, there are around 150m² of administrative offices, complete with a small kitchen and male and female ablution facilities. This property