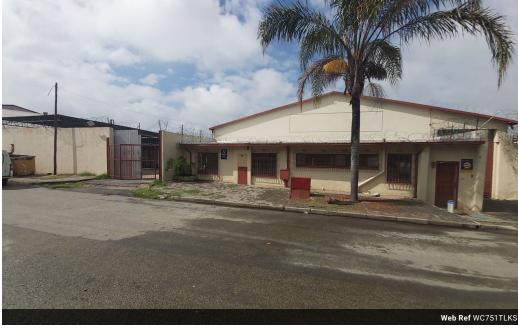

## 750m2 Industrial Factory to let in Knights

This neat, newly renovated property is available for rent in the sought-after area of Knights. Offering 250 amps of three-phase power, it is well-suited for a variety of businesses, from panel beating to heavy engineering. The property features two roller doors, one on the road-facing side and another on the building's side, providing excellent access for large vehicles.

The factory includes approximately 750m² of secure, paved yard space, ideal for storage or staff parking. In addition, there are around 150m² of administrative offices, complete with a small kitchen and male and female ablution facilities. This property