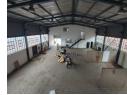

## 610m2 Industrial factory to let in Knights Germiston

Neat and well maintained free standing building available to let in the well sort after of Knights. This building is fitted with a decent sized road facing roller door that can accommodate almost any delivery. The factory floor offers a swing crane as well as a decent amount of three phase power. The admin component offers welcoming reception area as well as multiple offices and store rooms.