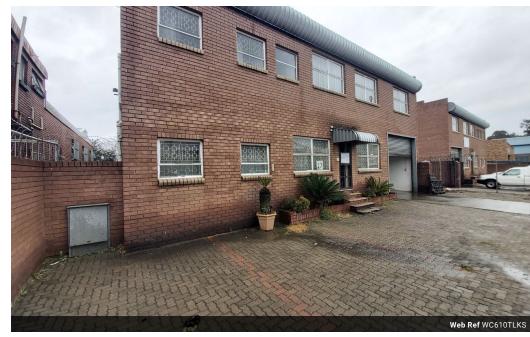

## 610m2 Industrial factory to let in Knights Germiston

Neat and well maintained free standing building available to let in the well sort after of Knights. This building is fitted with a decent sized road facing roller door that can accommodate almost any delivery. The factory floor offers a swing crane as well as a decent amount of three phase power. The admin component offers welcoming reception area as well as multiple offices and store rooms.

This space can accommodate most types of business from panel beating to medium sized fabrication shops. The facility is also offers staff ablutions as well as kitchens for both admin and factory staff, there is a small paved private yard area that could be