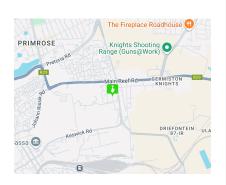

## 610m2 Industrial factory to let in Knights Germiston

Neat and well maintained free standing building available to let in the well sort after of Knights. This building is fitted with a decent sized road facing roller door that can accommodate almost any delivery. The factory floor offers a swing crane as well as a decent amount of three phase power. The admin component offers welcoming reception area as well as multiple offices and store rooms.