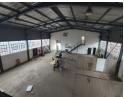

## 610m2 Industrial factory to let in Knights Germiston

Neat and well maintained free standing building available to let in the well sort after of Knights. This building is fitted with a decent sized road facing roller door that can accommodate almost any delivery. The factory floor offers a swing crane as well as a decent amount of three phase power. The admin component offers welcoming reception area as well as multiple offices and store rooms.

This space can accommodate most types of business from panel beating to medium sized fabrication shops. The facility is also offers staff ablutions as well as kitchens for both admin and factory staff, there is a small paved private yard area that could be