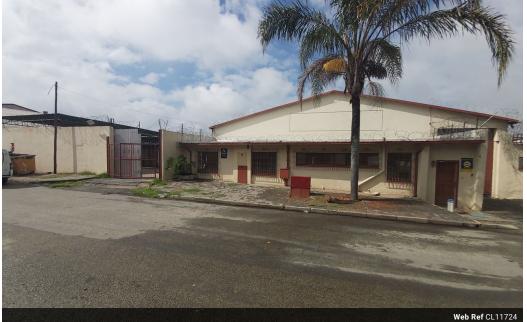

## 700m2 industrial property to let

3 Tn/m<sup>2</sup>

Yes

250

Freestanding building available to let in Knights, Germiston. This well-equipped property features neat, welcoming office spaces ideal for administrative or boardroom use. With a substantial power supply of 250 amps, it is perfectly suited for large engineering or fabrication businesses.

A spacious, paved yard provides secure parking or can be used as a laydown area for equipment or stock. The building is easily accessible via two roller doors, including one facing the road for added convenience. This property is ready and primed for