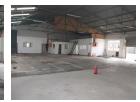

## 700m2 industrial property to let

3 Tn/m<sup>2</sup>

Yes

250

Freestanding building available to let in Knights, Germiston. This well-equipped property features neat, welcoming office spaces ideal for administrative or boardroom use. With a substantial power supply of 250 amps, it is perfectly suited for large engineering or fabrication businesses.

A spacious, paved yard provides secure parking or can be used as a laydown area for equipment or stock. The building is easily accessible via two roller doors, including one facing the road for added convenience. This property is ready and primed for