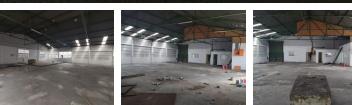

## 700m2 industrial property to let

3 Tn/m<sup>2</sup>

Yes

250

Freestanding building available to let in Knights, Germiston. This well-equipped property features neat, welcoming office spaces ideal for administrative or boardroom use. With a substantial power supply of 250 amps, it is perfectly suited for large engineering or fabrication businesses.

A spacious, paved yard provides secure parking or can be used as a laydown area for equipment or stock. The building is easily accessible via two roller doors, including one facing the road for added convenience. This property is ready and primed for