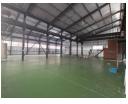

## 1 000sqm Factory in Knights, Germiston

Positioned prominently along one of Knights' bustling streets, this standalone establishment offers unrivaled visibility, providing lucrative advertising opportunities for businesses. Its strategic location enhances market exposure, making it an attractive option for those seeking a well-positioned and easily accessible locale. The structure features ample factory space, complemented by dedicated changing facilities for both female and male workers, prioritizing comfort and convenience. Additionally, administrative offices facilitate seamless business operations. The expansive roller door facing the street streamlines the entry and exit of large trucks, optimizing logistical processes. With a robust 125-amp three-phase power supply, the building is meticulously crafted to