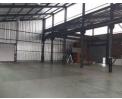

## 1 000sqm Factory in Knights, Germiston

Positioned prominently along one of Knights' bustling streets, this standalone establishment offers unrivaled visibility, providing lucrative advertising opportunities for businesses. Its strategic location enhances market exposure, making it an attractive option for those seeking a well-positioned and easily accessible locale. The structure features ample factory space, complemented by dedicated changing facilities for both female and male workers, prioritizing comfort and convenience. Additionally, administrative offices facilitate seamless business operations. The expansive roller door facing the street streamlines the entry and exit of large trucks, optimizing logistical processes. With a robust 125-amp three-phase power supply, the building is meticulously crafted to