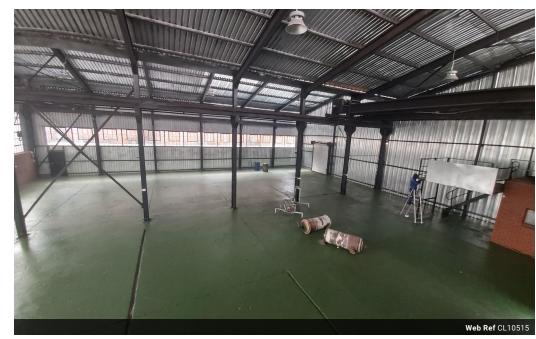

## 1 000sqm Factory in Knights, Germiston

Positioned prominently along one of Knights' bustling streets, this standalone establishment offers unrivaled visibility, providing lucrative advertising opportunities for businesses. Its strategic location enhances market exposure, making it an attractive option for those seeking a well-positioned and easily accessible locale. The structure features ample factory space, complemented by dedicated changing facilities for both female and male workers, prioritizing comfort and convenience. Additionally, administrative offices facilitate seamless business operations. The expansive roller door facing the street streamlines the entry and exit of large trucks, optimizing logistical processes. With a robust 125-amp three-phase power supply, the building is meticulously crafted to