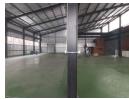

## 1 000sqm Factory in Knights, Germiston

Positioned prominently along one of Knights' bustling streets, this standalone establishment offers unrivaled visibility, providing lucrative advertising opportunities for businesses. Its strategic location enhances market exposure, making it an attractive option for those seeking a well-positioned and easily accessible locale. The structure features ample factory space, complemented by dedicated changing facilities for both female and male workers, prioritizing comfort and convenience. Additionally, administrative offices facilitate seamless business operations. The expansive roller door facing the street streamlines the entry and exit of large trucks, optimizing logistical processes. With a robust 125-amp three-phase power supply, the building is meticulously crafted to