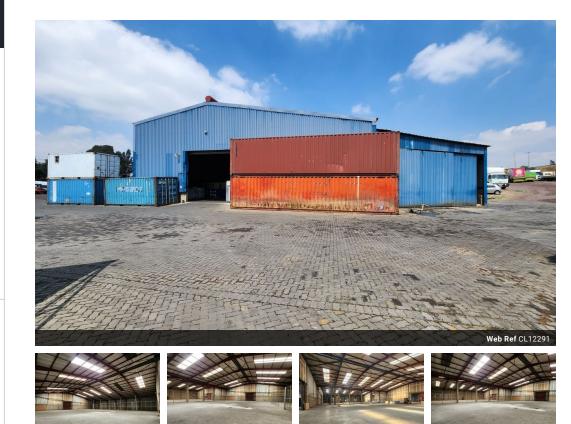

### 8,000m<sup>2</sup> Prime Warehouse with Dock Levelers & Large Yard in Germiston

This expansive 8,000m<sup>2</sup> warehouse in the thriving industrial hub of Jupiter, Germiston, is now available for lease. Strategically positioned with excellent access to major highways, this facility is perfect for logistics, distribution, and manufacturing operations. The warehouse boasts impressive height, abundant natural light, and five large roller shutter doors—four of which are equipped with dock levelers—ensuring seamless loading and unloading efficiency. A large paved yard with multiple access points and a weighbridge enhances the property's functionality.