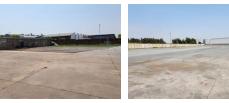

### 13,225m<sup>2</sup> Secure Truck Yard for Lease in Jupiter, Germiston

This expansive 13,225m<sup>2</sup> truck yard in Jupiter, Germiston, offers a prime location with seamless access to major highways and public transport routes. Designed for efficiency, the fully paved and level yard ensures smooth truck flow with a large gated entrance. Comprehensive security measures, including perimeter walls, electric fencing, and perimeter lighting, provide a safe and controlled environment for truck parking and storage.

The property includes a functional office component featuring a kitchen and ablution facilities, allowing for convenient on-site management. Essential utilities such as power and water are readily available, making this yard ideal for transport, logistics, and fleet businesses. Positioned near the thriving Gosforth Park area, this well-connected yard is a strategic choice for businesses