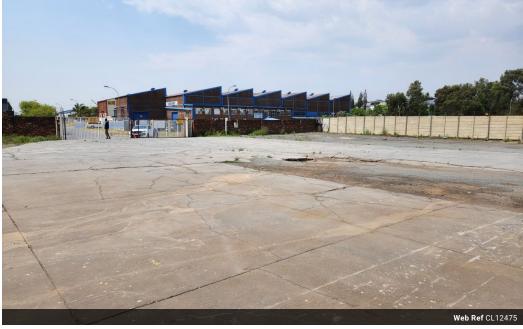

### 13,225m<sup>2</sup> Secure Truck Yard for Lease in Jupiter, Germiston

This expansive 13,225m<sup>2</sup> truck yard in Jupiter, Germiston, offers a prime location with seamless access to major highways and public transport routes. Designed for efficiency, the fully paved and level yard ensures smooth truck flow with a large gated entrance. Comprehensive security measures, including perimeter walls, electric fencing, and perimeter lighting, provide a safe and controlled environment for truck parking and storage.

The property includes a functional office component featuring a kitchen and ablution facilities, allowing for convenient on-site management. Essential utilities such as power and water are readily available, making this yard ideal for transport, logistics, and fleet businesses. Positioned near the thriving Gosforth Park area, this well-connected yard is a strategic choice for businesses