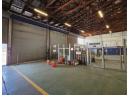

## Top-Tier Truck Workshop with Massive Yard – Ideal for Fleet Maintenance Operations

Boost your fleet servicing capabilities with this fully equipped 1,800m² truck workshop, set on a sprawling 7,200m² paved yard tailored for large vehicle operations. Featuring 9 work bays, a wash bay, and 5 service pits, the facility is built for seamless superlink access and efficient workflow. A powerful 200-amp, three-phase supply supports intensive maintenance needs, while secure perimeter fencing ensures peace of mind.

## **Features**

Power Amps

200

 Industrial
 Exterior
 Sizes

 Air Conditioning
 Yes
 Covered Parking Bays
 10
 Floor Size
 1,800m²

 Power 3 Phase
 Yes
 Open Parking Bays
 300
 Land Size
 9,000m²

**Building Height**