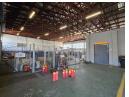

## Top-Tier Truck Workshop with Massive Yard – Ideal for Fleet Maintenance Operations

Boost your fleet servicing capabilities with this fully equipped 1,800m² truck workshop, set on a sprawling 7,200m² paved yard tailored for large vehicle operations. Featuring 9 work bays, a wash bay, and 5 service pits, the facility is built for seamless superlink access and efficient workflow. A powerful 200-amp, three-phase supply supports intensive maintenance needs, while secure perimeter fencing ensures peace of mind.

Natural lighting floods the workspace, promoting a productive environment for your team. Strategically positioned near the Kraft Road on-ramp, the property offers quick access to the N12 highway, making it a prime location for logistics and transport businesses. Whether you're expanding or upgrading your operations, this high-spec facility delivers the space, infrastructure, and