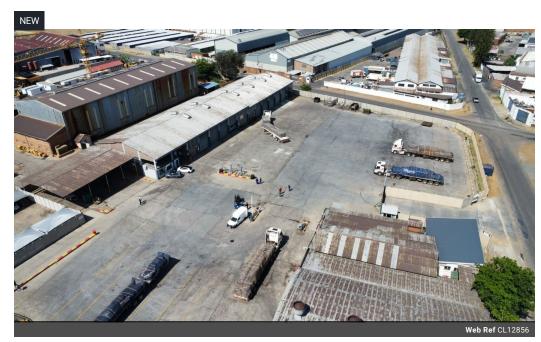

## Top-Tier Truck Workshop with Massive Yard – Ideal for Fleet Maintenance Operations

Boost your fleet servicing capabilities with this fully equipped 1,800m² truck workshop, set on a sprawling 7,200m² paved yard tailored for large vehicle operations. Featuring 9 work bays, a wash bay, and 5 service pits, the facility is built for seamless superlink access and efficient workflow. A powerful 200-amp, three-phase supply supports intensive maintenance needs, while secure perimeter fencing ensures peace of mind.

Natural lighting floods the workspace, promoting a productive environment for your team. Strategically positioned near the Kraft Road on-ramp, the property offers quick access to the N12 highway, making it a prime location for logistics and transport businesses. Whether you're expanding or upgrading your operations, this high-spec facility delivers the space, infrastructure, and