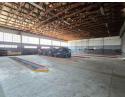

## Top-Tier Truck Workshop with Massive Yard – Ideal for Fleet Maintenance Operations

Boost your fleet servicing capabilities with this fully equipped 1,800m² truck workshop, set on a sprawling 7,200m² paved yard tailored for large vehicle operations. Featuring 9 work bays, a wash bay, and 5 service pits, the facility is built for seamless superlink access and efficient workflow. A powerful 200-amp, three-phase supply supports intensive maintenance needs, while secure perimeter fencing ensures peace of mind.

Natural lighting floods the workspace, promoting a productive environment for your team. Strategically positioned near the Kraft Road on-ramp, the property offers quick access to the N12 highway, making it a prime location for logistics and transport businesses. Whether you're expanding or upgrading your operations, this high-spec facility delivers the space, infrastructure, and