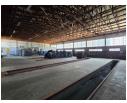

#### Premium 1,800m<sup>2</sup> Workshop with 7,200m<sup>2</sup> Yard for Truck Maintenance and Fleet Operations

Take your truck maintenance operations to the next level with this fully equipped 1,800m² workshop, complemented by a massive 7,200m² paved yard perfect for large fleets. The workshop features 9 work bays, a dedicated wash bay, and 5 service pits, providing seamless access for super-link trucks. With a robust 200-amp power supply and secure perimeter fencing, your fleet will be safe and well-supported for demanding operations.

Enjoy excellent natural lighting throughout the workshop, creating a productive environment for your team. The property's strategic location near the Kraft Road on-ramp ensures easy access to the N12 highway, streamlining logistics for transportation businesses. This premium facility is the ideal solution for truck servicing and operational needs, offering unmatched space,