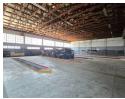

#### Premium 1,800m<sup>2</sup> Workshop with 7,200m<sup>2</sup> Yard for Truck Maintenance and Fleet Operations

Take your truck maintenance operations to the next level with this fully equipped 1,800m² workshop, complemented by a massive 7,200m² paved yard perfect for large fleets. The workshop features 9 work bays, a dedicated wash bay, and 5 service pits, providing seamless access for super-link trucks. With a robust 200-amp power supply and secure perimeter fencing, your fleet will be safe and well-supported for demanding operations.

Enjoy excellent natural lighting throughout the workshop, creating a productive environment for your team. The property's strategic location near the Kraft Road on-ramp ensures easy access to the N12 highway, streamlining logistics for transportation businesses. This premium facility is the ideal solution for truck servicing and operational needs, offering unmatched space,