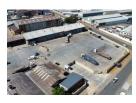

#### Premium 1,800m<sup>2</sup> Workshop with 7,200m<sup>2</sup> Yard for Truck Maintenance and Fleet Operations

Take your truck maintenance operations to the next level with this fully equipped 1,800m² workshop, complemented by a massive 7,200m² paved yard perfect for large fleets. The workshop features 9 work bays, a dedicated wash bay, and 5 service pits, providing seamless access for super-link trucks. With a robust 200-amp power supply and secure perimeter fencing, your fleet will be safe and well-supported for demanding operations.

## **Features**

**Zoning** Industrial

| Interior             | Exterior             |     | Sizes           |                     |
|----------------------|----------------------|-----|-----------------|---------------------|
| Air Conditioning Yes | Covered Parking Bays | 10  | Floor Size      | 1,800m <sup>2</sup> |
| Power 3 Phase Yes    | Open Parking Bays    | 300 | Land Size       | 9,000m <sup>2</sup> |
| Power Amps 200       |                      |     | Building Height | 8m                  |