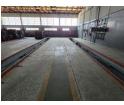

#### Premium 1,800m<sup>2</sup> Workshop with 7,200m<sup>2</sup> Yard for Truck Maintenance and Fleet Operations

Take your truck maintenance operations to the next level with this fully equipped 1,800m² workshop, complemented by a massive 7,200m² paved yard perfect for large fleets. The workshop features 9 work bays, a dedicated wash bay, and 5 service pits, providing seamless access for super-link trucks. With a robust 200-amp power supply and secure perimeter fencing, your fleet will be safe and well-supported for demanding operations.