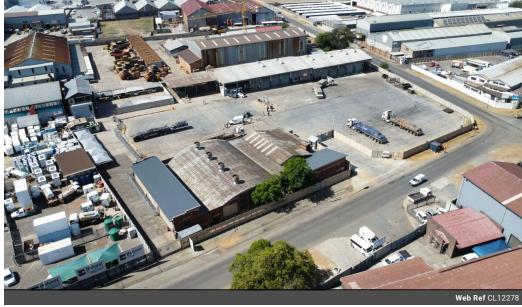

#### Premium 1,800m<sup>2</sup> Workshop with 7,200m<sup>2</sup> Yard for Truck Maintenance and Fleet Operations

Take your truck maintenance operations to the next level with this fully equipped 1,800m² workshop, complemented by a massive 7,200m² paved yard perfect for large fleets. The workshop features 9 work bays, a dedicated wash bay, and 5 service pits, providing seamless access for super-link trucks. With a robust 200-amp power supply and secure perimeter fencing, your fleet will be safe and well-supported for demanding operations.

Enjoy excellent natural lighting throughout the workshop, creating a productive environment for your team. The property's strategic location near the Kraft Road on-ramp ensures easy access to the N12 highway, streamlining logistics for transportation businesses. This premium facility is the ideal solution for truck servicing and operational needs, offering unmatched space,