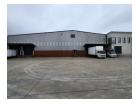

## 17,928m<sup>2</sup> A-Grade Warehouse in Gosforth Park – Prime Industrial Space To Let

This A-Grade 17,928m² warehouse in Gosforth Park, Germiston, offers unmatched efficiency and security in a highly sought-after industrial hub. Featuring exceptional truck access, a private yard, and seamless connectivity to major highways, this facility is designed for large-scale logistics and distribution. Equipped with an ASIB-compliant sprinkler system, eight roller shutter doors with dock levelers, and a second-floor mezzanine for expanded storage, it ensures smooth, high-volume operations. Employee comfort and convenience are enhanced with a modern canteen and change rooms.