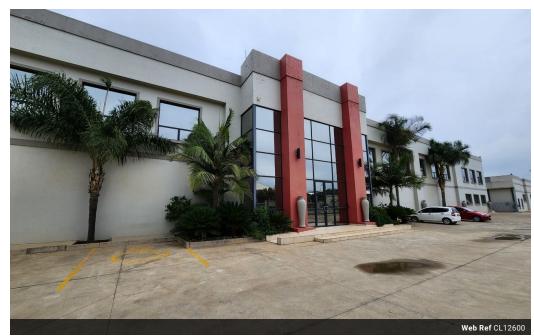

## 17,928m<sup>2</sup> A-Grade Warehouse in Gosforth Park – Prime Industrial Space To Let

This A-Grade 17,928m² warehouse in Gosforth Park, Germiston, offers unmatched efficiency and security in a highly sought-after industrial hub. Featuring exceptional truck access, a private yard, and seamless connectivity to major highways, this facility is designed for large-scale logistics and distribution. Equipped with an ASIB-compliant sprinkler system, eight roller shutter doors with dock levelers, and a second-floor mezzanine for expanded storage, it ensures smooth, high-volume operations. Employee comfort and convenience are enhanced with a modern canteen and change rooms.

The two-level A-grade office component includes a spacious reception area, open-plan offices, boardrooms, and private offices, all