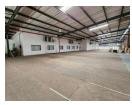

## 17,928m<sup>2</sup> A-Grade Warehouse in Gosforth Park – Prime Industrial Space To Let

This A-Grade 17,928m² warehouse in Gosforth Park, Germiston, offers unmatched efficiency and security in a highly sought-after industrial hub. Featuring exceptional truck access, a private yard, and seamless connectivity to major highways, this facility is designed for large-scale logistics and distribution. Equipped with an ASIB-compliant sprinkler system, eight roller shutter doors with dock levelers, and a second-floor mezzanine for expanded storage, it ensures smooth, high-volume operations. Employee comfort and convenience are enhanced with a modern canteen and change rooms.