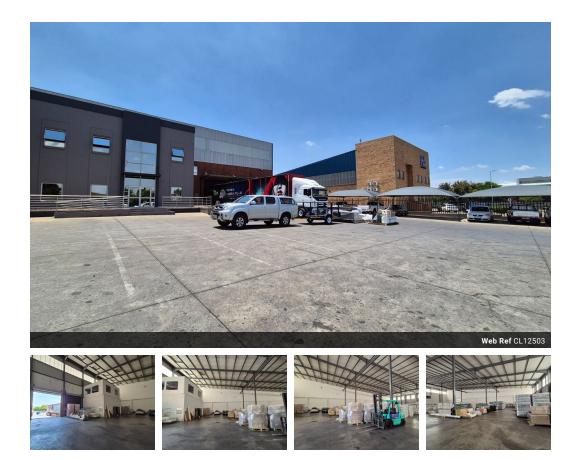

### 2,154m<sup>2</sup> A-Grade Warehouse in Gosforth Park – Prime Location & Secure Industrial Park

This premium 2,154m<sup>2</sup> A-grade warehouse is now available to let in the sought-after Gosforth Park Industrial Park. Centrally located with excellent access to major highways, the property offers a fully secured environment with 24-hour security and controlled access. The warehouse spans approximately 1,800m<sup>2</sup>, featuring impressive height, abundant natural light, and a reliable three-phase power supply. Designed for efficiency, it includes two roller shutter doors-one on-grade and one with a loading bayensuring seamless logistics and operations.

The office component is a spacious and well-maintained 350m<sup>2</sup>, spread over two levels. It includes a welcoming reception area, a mix of private and open-plan offices, and essential amenities such as male and female ablutions on both levels and a kitchenette

**Building Height** 

2,154m<sup>2</sup> 5,000m<sup>2</sup> 8m

https://www.newpointproperty.co.za