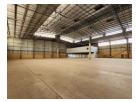

## 5,870m<sup>2</sup> Secure Warehouse for Lease in Gosforth Park

This prime 5,870m<sup>2</sup> warehouse in Gosforth Park, Germiston, offers a top-tier leasing opportunity within a secure, access-controlled industrial park. Designed for efficiency and safety, the property features 24/7 surveillance, camera monitoring, and electric perimeter fencing. With excellent highway visibility and seamless access to major transport routes, this facility is perfect for logistics, warehousing, or distribution. The warehouse boasts impressive height, abundant natural lighting, a robust 3-phase power supply, and multiple roller shutter doors for on-grade and dock-level access. A spacious yard ensures smooth maneuverability for super-link trucks.