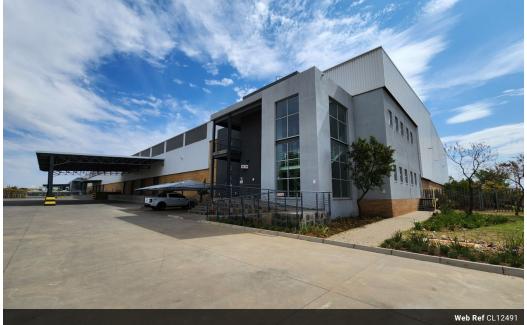

## 5,870m<sup>2</sup> Secure Warehouse for Lease in Gosforth Park

This prime 5,870m<sup>2</sup> warehouse in Gosforth Park, Germiston, offers a top-tier leasing opportunity within a secure, access-controlled industrial park. Designed for efficiency and safety, the property features 24/7 surveillance, camera monitoring, and electric perimeter fencing. With excellent highway visibility and seamless access to major transport routes, this facility is perfect for logistics, warehousing, or distribution. The warehouse boasts impressive height, abundant natural lighting, a robust 3-phase power supply, and multiple roller shutter doors for on-grade and dock-level access. A spacious yard ensures smooth maneuverability for super-link trucks.