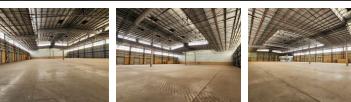

## 5,870m<sup>2</sup> Secure Warehouse for Lease in Gosforth Park

This prime 5,870m<sup>2</sup> warehouse in Gosforth Park, Germiston, offers a top-tier leasing opportunity within a secure, access-controlled industrial park. Designed for efficiency and safety, the property features 24/7 surveillance, camera monitoring, and electric perimeter fencing. With excellent highway visibility and seamless access to major transport routes, this facility is perfect for logistics, warehousing, or distribution. The warehouse boasts impressive height, abundant natural lighting, a robust 3-phase power supply, and multiple roller shutter doors for on-grade and dock-level access. A spacious yard ensures smooth maneuverability for super-link trucks.