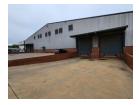

## Premium 8,273m<sup>2</sup> A-Grade Warehouse in Gosforth Park

This state-of-the-art 8,273m² warehouse in Gosforth Park, Germiston, is now available to let, offering a seamless logistics solution with private yard space and excellent truck access. Designed for high-performance operations, the facility includes an ASIB-compliant sprinkler system, four large roller shutter doors with dock levelers, and a solid mezzanine for additional storage. Staff convenience is ensured with modern change rooms and a comfortable canteen, while the property's strategic location provides effortless access to major highways.